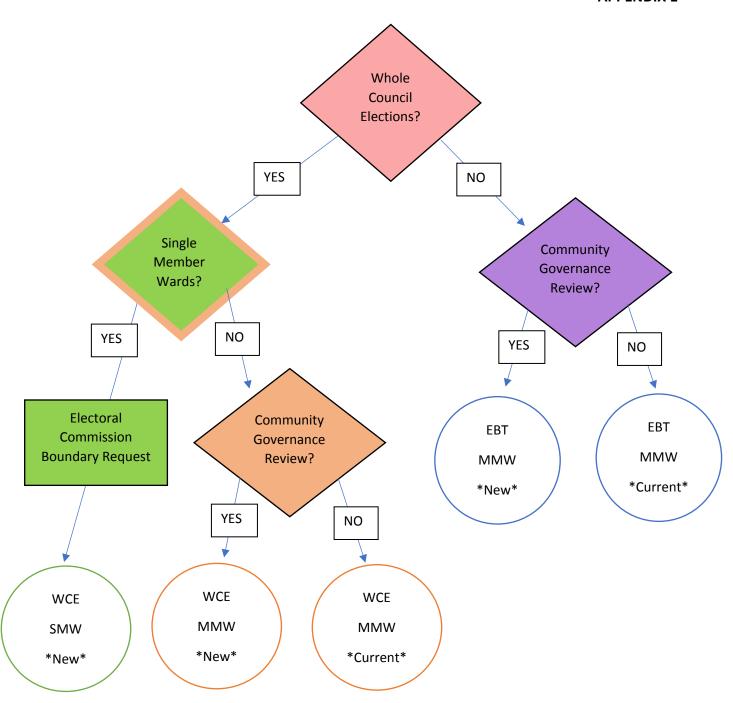

| Route 1 – If Yes to Whole Council Elections Yes to Single Member Wards | Route 2 – If<br>Yes to WCE<br>No to Single Members Wards                      | Route 3 – If<br>No to WCE                                                 |
|------------------------------------------------------------------------|-------------------------------------------------------------------------------|---------------------------------------------------------------------------|
| September 2020 – Council - Single<br>Member Ward Decision              | September 2020 – Council Single Member Ward Decision                          | March 2020 – Community Governance Review – Democracy and General Purposes |
|                                                                        | December 2020 - Community Governance Review  – Democracy and General Purposes | Late 2020 – Community Governance Review Decision - Council                |
|                                                                        | February 2021 – Community Governance Review Decision                          |                                                                           |

## PROPOSED TIMETABLE AND DECISION MAKING MAP

## **APPENDIX 1**

Denotes a decision required. Process – Democracy and General Purposes Committee, then Council. **SMW** = Single Member Wards

**MMW** = Multi Member Wards

**WCE** = Whole Council Elections

**EBT** = Election By Thirds

\*NEW\* = New boundaries

\*Current\* = Current boundaries