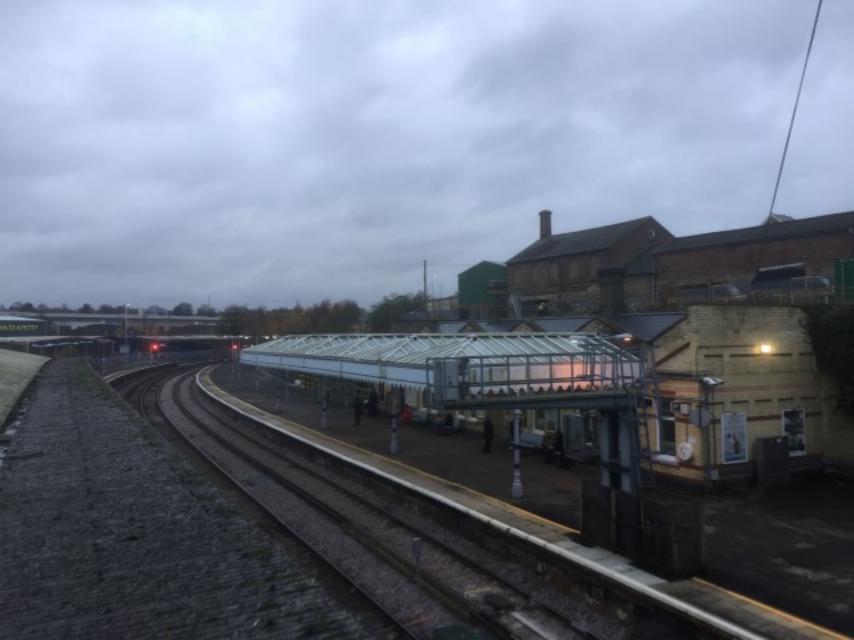

## PLANNING SITE NOTICE

| Application Type:<br>Linemistr | 1000(14):55 LLL.<br>Large Hoj Dowllings<br>3 Toaleidge Haad Baldotsone Keet ME10 193. |
|--------------------------------|---------------------------------------------------------------------------------------|
| Part                           | Devealitian of anisting buildings and exection of the Apartmeter                      |
| Restant for Spiller            | Tooland a                                                                             |
|                                | This build goars.                                                                     |
| Manton Game                    | And design and the first and out on the other section built of the stating            |