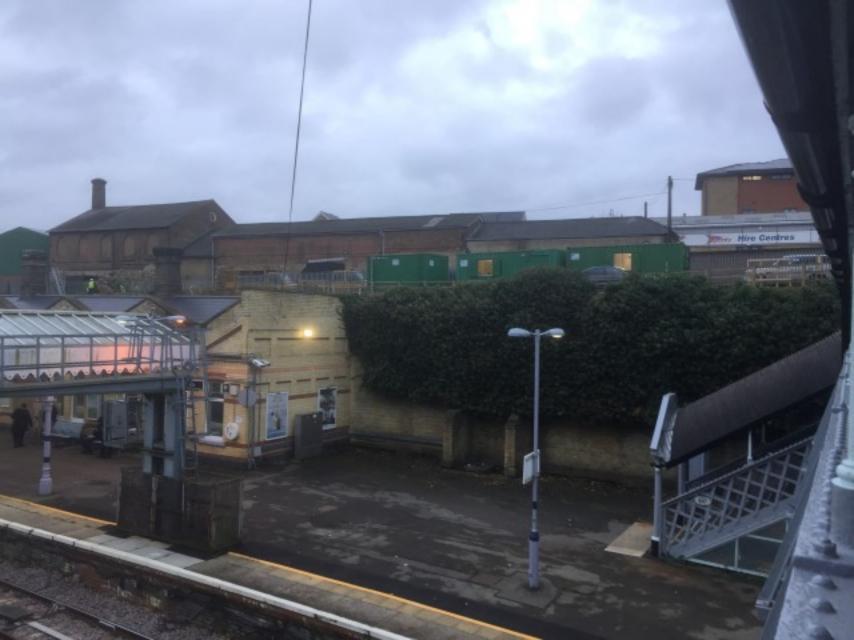

## PLANNING SITE NOTICE

| Application Type:<br>Linemistr | 1000(14):55 LLL.<br>Large Hoj Dowllings<br>3 Toaleidge Haad Baldotsone Keet ME10 193. |
|--------------------------------|---------------------------------------------------------------------------------------|
| Part                           | Devealitian of anisting buildings and exection of the Apartmeter                      |
| Restant for Spiller            | Tooland a                                                                             |
|                                | This build goars.                                                                     |
| Manton Game                    | And design and the first and out on the other section built of the stating            |