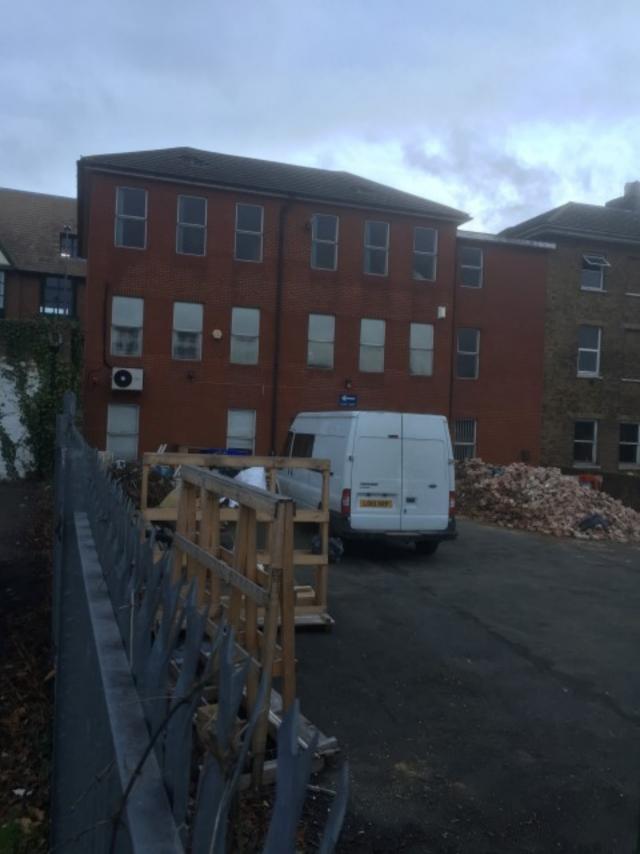

## PLANNING SITE NOTICE

| Application Type:<br>Linemistr | 1000(14):55 LLL.<br>Large Hoj Dowllings<br>3 Toaleidge Haad Baldotsone Keet ME10 193. |
|--------------------------------|---------------------------------------------------------------------------------------|
| Part                           | Devealitian of anisting buildings and exection of the Apartmeter                      |
| Restant for Spiller            | Tooland a                                                                             |
|                                | This build goars.                                                                     |
| Manton Game                    | And design and the first and out on the other section built of the stating            |