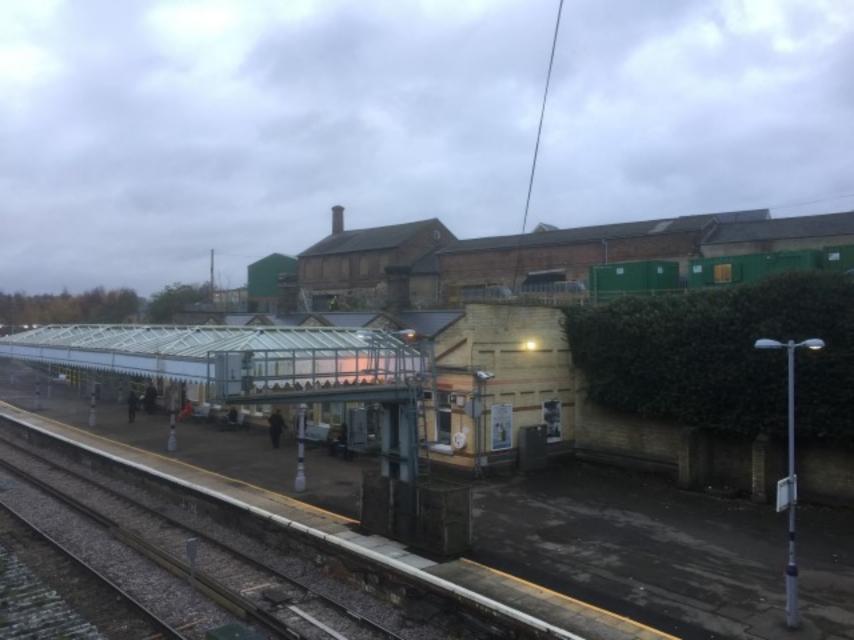

## PLANNING SITE NOTICE

| Application Type:<br>Linemistr | 1000(14):55 LLL.<br>Large Hoj Dowllings<br>3 Toaleidge Haad Baldotsone Keet ME10 193. |
|--------------------------------|---------------------------------------------------------------------------------------|
| Part                           | Devealitian of anisting buildings and exection of the Apartmeter                      |
| Restant for Spiller            | Tooland a                                                                             |
|                                | This build goars.                                                                     |
| Manton Game                    | And design and the first and out on the other section built of the stating            |