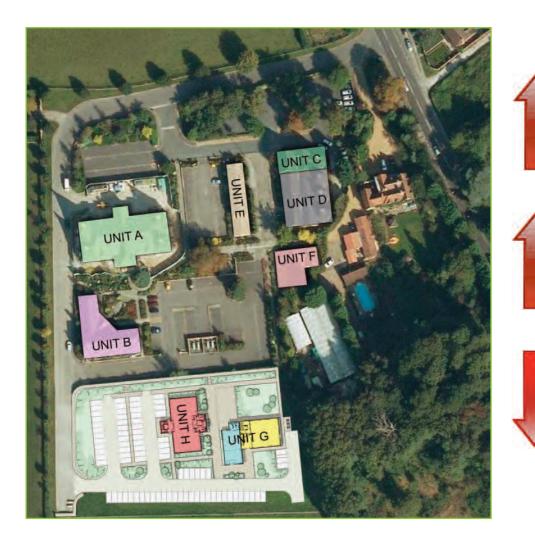

### Units G and H Hermitage Court

Junction 5 of M20 Hermitage Lane, Maidstone, Kent ME16 9NT

Grade A office development

**Key M20 location** 

Junction 5, Maidstone

Totalling 9,150 sq ft, with an additional 1,300 sq ft self-contained cafeteria area

Tel: 01622 673086 Email: bmatthews@sibleypares.co.uk or phubbard@sibleypares.co.uk

www.sibleypares.co.uk

- Unit G: 3,850 sq ft of offices (ranging from 800 sq ft) and a 1,300 sq ft selfcontained cafeteria area
- Unit H: 5,300 sq ft of offices (ranging from 1,325 sq ft)
- · Located in an established business park
- Tranquil countryside setting, yet only 1.5 miles from J5 of M20 and 0.5 miles from Barming station.
- Modern, well-designed buildings with high quality materials
- BREEAM rating: Very Good
- · Excellent, allocated car parking
- Detailed Planning approved: TM/11/03352/FL

Unit G 3,850 sq ft of offices, ranging from 800 sq ft, with a 1,300 sq ft self-contained cafeteria area\*.

West elevation

## Unit H

5,300 sq ft of offices, ranging from 1,325 sq ft\*. Each floor can be divided into two suites.