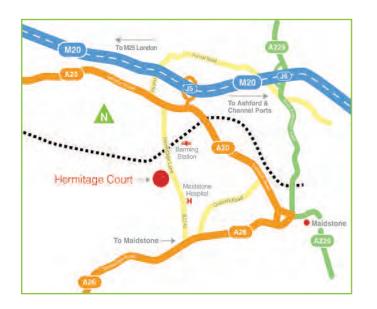

**J5 M20 1.5 miles** 

**Barming station** 800 metres

**Maidstone Hospital** 800 metres

### Hermitage Court is an established business park in a beautiful countryside setting, yet only 1.5 miles from J5 M20 and a short walk from Barming Station.

Successful introductions recognised. Viewing by appointment only.