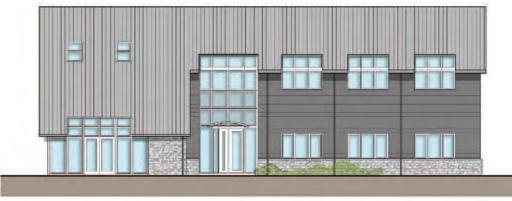

ews@sibleypares.co.uk or phubbard@sibleypares.co.uk



www.sibleypares.co.uk







- Unit G: 3,850 sq ft of offices (ranging from 800 sq ft) and a 1,300 sq ft selfcontained cafeteria area
- Unit H: 5,300 sq ft of offices (ranging from 1,325 sq ft)
- · Located in an established business park
- Tranquil countryside setting, yet only 1.5 miles from J5 of M20 and 0.5 miles from Barming station.
- Modern, well-designed buildings with high quality materials
- BREEAM rating: Very Good
- · Excellent, allocated car parking
- Detailed Planning approved: TM/11/03352/FL

Unit G 3,850 sq ft of offices, ranging from 800 sq ft, with a 1,300 sq ft self-contained cafeteria area\*.



West elevation

## Unit H

5,300 sq ft of offices, ranging from 1,325 sq ft\*. Each floor can be divided into two suites.



### South elevation







North elevation

### Specification for units G and H Comfort cooling/heating

- Full access raised floors
- DDA compliant
- Suspended ceilings with LG7 lighting
- 8 person passenger lift
- 57 car parking spaces: 28 for Unit G and 29 for Unit H (1:180 sq ft)



# Office 246m<sup>2</sup> / 2647ft<sup>2</sup> **Ground Floor** Plan

LIFT



West elevation





East elevation

\* Areas are approximate, based on NIA and subject to verification