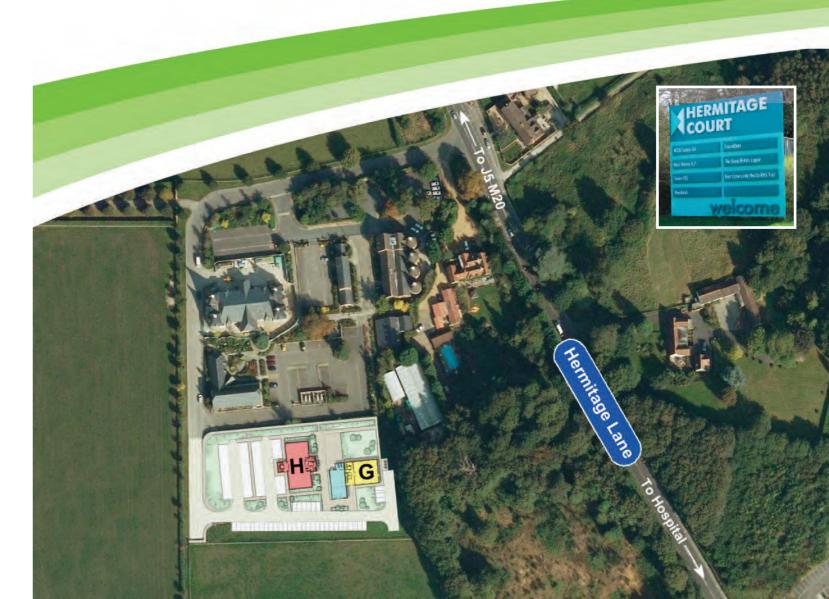

**J5 M20 1.5 miles** 

**Barming station** 800 metres

**Maidstone Hospital** 800 metres

### Units G and H Hermitage Court

Junction 5 of M20 Hermitage Lane, Maidstone, Kent ME16 9NT

Grade A office development

**Key M20 location** 

Junction 5, Maidstone

Totalling 9,150 sq ft, with an additional 1,300 sq ft self-contained cafeteria area

### Hermitage Court is an established business park in a beautiful countryside setting, yet only 1.5 miles from J5 M20 and a short walk from Barming Station.

Successful introductions recognised. Viewing by appointment only.