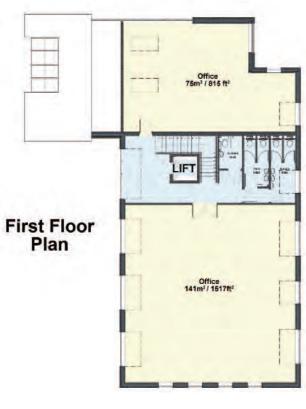

## Unit H

5,300 sq ft of offices, ranging from 1,325 sq ft\*. Each floor can be divided into two suites.