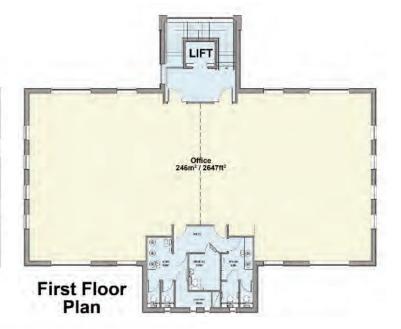

Unit G 3,850 sq ft of offices, ranging from 800 sq ft, with a 1,300 sq ft self-contained cafeteria area\*.

West elevation

# Office 246m<sup>2</sup> / 2647ft<sup>2</sup> **Ground Floor** Plan

LIFT

West elevation

East elevation

\* Areas are approximate, based on NIA and subject to verification