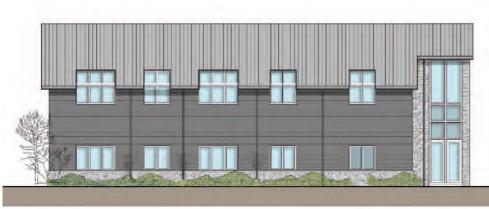

Unit G 3,850 sq ft of offices, ranging from 800 sq ft, with a 1,300 sq ft self-contained cafeteria area\*.

West elevation

### South elevation

North elevation