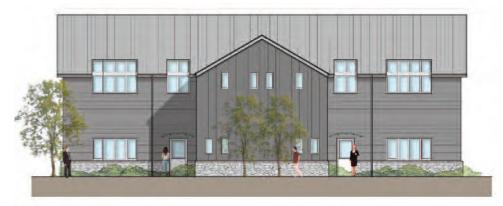

park
- Tranquil countryside setting, yet only 1.5 miles from J5 of M20 and 0.5 miles from Barming station.
- Modern, well-designed buildings with high quality materials
- BREEAM rating: Very Good
- · Excellent, allocated car parking
- Detailed Planning approved: TM/11/03352/FL

Unit G 3,850 sq ft of offices, ranging from 800 sq ft, with a 1,300 sq ft self-contained cafeteria area\*.



West elevation

## Unit H

5,300 sq ft of offices, ranging from 1,325 sq ft\*. Each floor can be divided into two suites.



### South elevation







North elevation

### Specification for units G and H Comfort cooling/heating

- Full access raised floors
- DDA compliant
- Suspended ceilings with LG7 lighting
- 8 person passenger lift
- 57 car parking spaces: 28 for Unit G and 29 for Unit H (1:180 sq ft)



# Office 246m<sup>2</sup> / 2647ft<sup>2</sup> **Ground Floor** Plan

LIFT



West elevation





East elevation

\* Areas are approximate, based on NIA and subject to verification