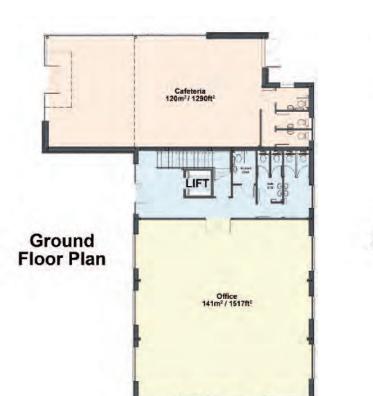

### Units G and H Hermitage Court

Junction 5 of M20 Hermitage Lane, Maidstone, Kent ME16 9NT

Grade A office development

**Key M20 location** 

Junction 5, Maidstone

Totalling 9,150 sq ft, with an additional 1,300 sq ft self-contained cafeteria area

Unit G 3,850 sq ft of offices, ranging from 800 sq ft, with a 1,300 sq ft self-contained cafeteria area\*.

West elevation