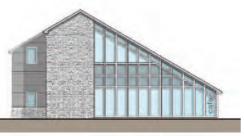

Unit G 3,850 sq ft of offices, ranging from 800 sq ft, with a 1,300 sq ft self-contained cafeteria area\*.

West elevation