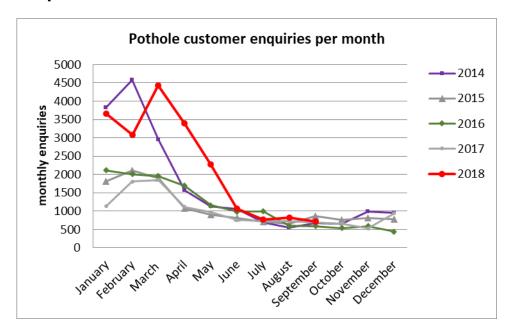

| 1        | 17        | 0                      | Swale                 | 1955       | 104      | 99         | 5015       |
| Thanet                | 93           | 0        | 2         | 0                      | Thanet                | 2918       | 66       | 89         | 3950       |
| Tonbridge and Malling | 121          | 0        | 2         | 0                      | Tonbridge and Malling | 728        | 59       | 28         | 1886       |
| Tunbridge<br>Wells    | 911          | 36       | 103       | 2141                   | Tunbridge<br>Wells    | 1093       | 109      | 60         | 4236       |
| Total                 | 1823         | 72       | 206       | 4283                   | Total                 | 1977<br>0  | 212      | 106<br>8   | 3907<br>5  |

### **Enquiries**