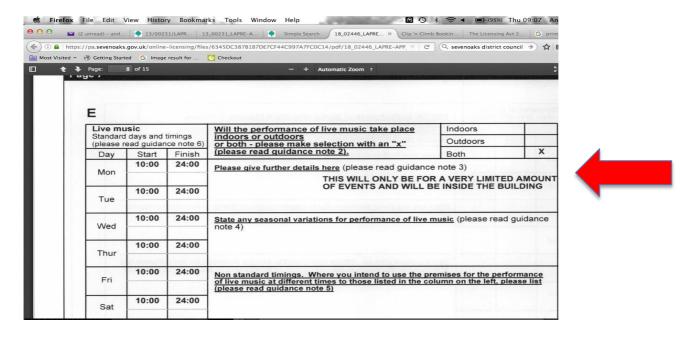

3. Licensable Activities and hours:

|    |                                                   | Current Hours   |                                | Hours: New | Application |
|----|---------------------------------------------------|-----------------|--------------------------------|------------|-------------|
| E) | Live Music<br>(Indoors & Outdoors)                | -               | -                              | Mon - Sun  | 10:00-24:00 |
| F) | Recorded Music (Indoors & Outdoors)               | -               | -                              | Mon - Sun  | 10:00-24:00 |
| L) | Late Night<br>Refreshment (Indoors<br>& Outdoors) | -               | -                              | Mon - Sun  | 23:00-24:00 |
| M) | Supply of alcohol<br>(On & Off the<br>premises)   | Mon-Sun         | 10:00-24:00                    | Mon-Sun    | 10:00-24:00 |
| O) | Opening Hours                                     | Mon- Sat<br>Sun | 11:00 - 15:00<br>12:00 - 15:00 | Mon - Sun  | 10:00-24:00 |

- **6.** The current licence hours are as per the licence attached at appendix D and set out at 3 of the summary above. The operating schedule offers a new condition by including a Challenge 25 scheme.
- 7. The applicant on receiving all the objections responded with an offer to limit the licence for live and recorded music and late night refreshment to 12 occasions per year where events go on until midnight, with live music finishing at 23.45.(Appendix F). The E-mail was forwarded to all objectors on 17 August 2018. To date only two responses have been received in respect of the proposal (Appendix G). One objector will withdraw subject to notifications to parties being agreed and the second objector does not wish to withdraw.
- 8. Members are advised that applications cannot be refused in whole or in part, or conditions attached to the licence unless it is appropriate to do so to promote the licensing objectives.;
- Relevant sections of The Guidance issued under section 182 of The Licensing Act 2003;