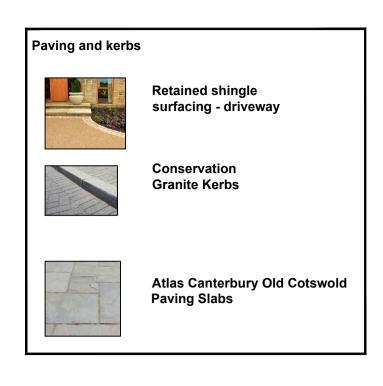

|     |                      | F EXTERNAL N    | IATERIALS & FINISHES - PRIVAT             | E HOUSING                      |                    |                     |                |                            |                           |                              |                                                   |                        | _                                                |                          |                          |            |                 |             |                    |                   |                                                                            |                   |
|-----|----------------------|-----------------|-------------------------------------------|--------------------------------|--------------------|---------------------|----------------|----------------------------|---------------------------|------------------------------|---------------------------------------------------|------------------------|--------------------------------------------------|--------------------------|--------------------------|------------|-----------------|-------------|--------------------|-------------------|----------------------------------------------------------------------------|-------------------|
|     | WALLS                |                 |                                           |                                |                    |                     |                |                            | ROOF                      |                              |                                                   | RAINWATER GOODS        | WINDOWS                                          |                          |                          | FRONT DOOR |                 |             | PORTLAND STONEWORK | GARAGE DOORS      | DRIVEWAYS                                                                  | PATHS AN          |
| Fac | Facade treatment -Ti | le Hanging      | Facade treatment - Weatherboard           | Brickwork                      |                    |                     |                | F4                         | Roof Tiles                |                              |                                                   |                        | White                                            |                          | - I <sub>2</sub> .       | 4          |                 |             |                    |                   |                                                                            |                   |
|     | 1                    |                 |                                           | Main Walls  FFL First FFL Dane | ahill FFI selected | Walcott Rad West Ho | nathly Dressed | Feature/ detail Brickwork  | ed Warnham Red Grev Slate | Brackland Ashdowna Pag Ftarn | ait Century Hawkins Plain Downland Plain          | Black Bainwater Goods  |                                                  | White UPVC White Paint   | Oak<br>ted Sash Georgian | Black GRP  | Traditional Oak | White UPVC  | Sub Cills          | Berkeley Vertical | Georgian Square Black Retained shingle Conservation                        | ion Atlas Canter  |
| Tu  | Tudor handmade       | Keymer Heritage | Ebony Stained white painted cream painted | Quality Yellow                 | Dark Stocks        | Walcott Red West Ho | Ragstone       | Leicester Neu Maderiarst N | ed Warman Red Grey State  | Brown Plain Mix Plain        | it Century Tile Hawkins Plain Downland Plain Tile | Diack Kalliwater Goods | White painted Timber<br>Georgian/ Plain Casement | Georgian/ Plain Casement | Georgian                 | Diack Old  | Traditional Cak | Winte OF VO | oub onis           | Berkeley Vertical | Georgian Square Black Retained shingle conservation surfacing Granite Kerl | erbs Paving Slabs |
| hed |                      |                 | •                                         | •                              |                    |                     |                | •                          |                           |                              |                                                   | •                      |                                                  | •                        |                          |            | •               |             |                    | •                 |                                                                            |                   |
| hed | I                    |                 |                                           |                                | 1                  |                     |                |                            |                           |                              |                                                   |                        |                                                  |                          |                          | 1          |                 |             |                    |                   |                                                                            |                   |
| hed |                      |                 |                                           |                                |                    |                     |                |                            |                           |                              |                                                   |                        |                                                  |                          |                          |            |                 |             |                    |                   |                                                                            |                   |
|     |                      |                 |                                           |                                |                    |                     |                |                            |                           |                              |                                                   |                        |                                                  |                          |                          |            |                 |             |                    |                   |                                                                            |                   |
| hed |                      |                 |                                           |                                |                    |                     |                |                            |                           |                              |                                                   |                        |                                                  |                          |                          |            |                 |             |                    |                   |                                                                            |                   |
| hed |                      |                 |                                           |                                |                    |                     |                |                            |                           |                              |                                                   |                        |                                                  |                          |                          |            |                 |             |                    |                   |                                                                            |                   |
| hed |                      |                 |                                           |                                |                    |                     |                |                            |                           |                              |                                                   |                        |                                                  |                          |                          |            | •               |             |                    | •                 |                                                                            |                   |
| hed |                      | •               |                                           |                                |                    |                     |                |                            |                           |                              |                                                   |                        |                                                  |                          | •                        |            | •               |             |                    | •                 |                                                                            |                   |
| hed |                      |                 |                                           |                                |                    |                     |                |                            |                           |                              |                                                   |                        |                                                  |                          |                          |            |                 |             |                    | •                 |                                                                            |                   |
| hed |                      |                 | •                                         |                                |                    |                     |                |                            |                           |                              |                                                   |                        |                                                  |                          |                          |            | •               |             |                    | •                 |                                                                            |                   |
| hed |                      |                 |                                           |                                |                    |                     |                |                            |                           |                              |                                                   |                        |                                                  |                          |                          |            |                 |             |                    | •                 |                                                                            |                   |
| hed |                      |                 |                                           |                                |                    |                     |                |                            |                           |                              |                                                   |                        | T                                                |                          |                          |            |                 |             |                    |                   |                                                                            |                   |
| hed |                      |                 |                                           |                                |                    |                     |                |                            |                           |                              |                                                   |                        |                                                  |                          |                          |            |                 |             |                    |                   |                                                                            |                   |
|     |                      |                 |                                           |                                |                    |                     |                |                            |                           |                              |                                                   |                        |                                                  |                          |                          |            |                 |             |                    |                   |                                                                            |                   |
| hed |                      |                 |                                           |                                |                    |                     |                |                            |                           |                              |                                                   |                        |                                                  |                          |                          |            |                 |             |                    | •                 |                                                                            |                   |
| hed |                      |                 |                                           |                                |                    |                     |                |                            |                           |                              |                                                   |                        |                                                  |                          |                          |            |                 |             |                    | •                 |                                                                            |                   |
| hed |                      |                 | •                                         |                                |                    |                     |                |                            |                           |                              |                                                   |                        | •                                                |                          |                          |            |                 |             |                    | •                 |                                                                            |                   |
| hed |                      |                 |                                           | •                              |                    |                     |                |                            |                           |                              |                                                   |                        |                                                  |                          |                          | I          | •               |             |                    | •                 |                                                                            |                   |
| hed |                      |                 | •                                         |                                |                    |                     |                |                            |                           |                              |                                                   |                        |                                                  |                          |                          |            |                 |             |                    | •                 |                                                                            |                   |
| hed |                      |                 |                                           |                                |                    |                     |                |                            |                           |                              |                                                   |                        |                                                  |                          |                          |            |                 |             |                    | •                 |                                                                            |                   |
| hed |                      |                 | T I                                       |                                | I                  |                     |                |                            |                           |                              |                                                   |                        |                                                  |                          |                          | 1          |                 |             |                    |                   |                                                                            |                   |
| hed |                      |                 |                                           |                                |                    |                     |                |                            |                           |                              |                                                   |                        |                                                  |                          |                          |            |                 |             |                    |                   |                                                                            |                   |
|     |                      |                 |                                           |                                |                    |                     |                |                            |                           |                              |                                                   |                        |                                                  |                          |                          |            |                 |             |                    |                   |                                                                            |                   |
| hed |                      |                 |                                           |                                |                    |                     |                |                            |                           |                              |                                                   |                        |                                                  |                          |                          |            |                 |             |                    |                   |                                                                            |                   |
| hed |                      |                 |                                           |                                |                    |                     |                |                            |                           |                              |                                                   |                        |                                                  |                          | •                        |            |                 |             |                    | •                 |                                                                            |                   |
| hed |                      |                 |                                           |                                |                    |                     |                |                            |                           |                              |                                                   |                        |                                                  |                          |                          |            | •               |             |                    | •                 |                                                                            |                   |
| hed |                      |                 |                                           |                                |                    |                     |                |                            |                           |                              |                                                   |                        |                                                  |                          |                          | 1          |                 |             |                    | •                 |                                                                            |                   |
| hed |                      |                 |                                           |                                |                    |                     |                |                            |                           |                              |                                                   |                        |                                                  |                          |                          | 1          |                 |             |                    |                   |                                                                            |                   |
| hed |                      |                 |                                           |                                |                    |                     |                |                            |                           |                              |                                                   |                        |                                                  |                          |                          |            |                 |             |                    | •                 |                                                                            |                   |
| hed |                      |                 |                                           |                                |                    |                     |                |                            |                           |                              |                                                   | 1                      |                                                  |                          |                          |            |                 |             |                    |                   |                                                                            |                   |
|     |                      |                 |                                           |                                |                    |                     |                |                            |                           |                              |                                                   |                        |                                                  |                          |                          |            |                 |             |                    |                   |                                                                            |                   |
| hed |                      |                 |                                           |                                |                    |                     |                |                            |                           |                              |                                                   |                        |                                                  |                          |                          |            |                 |             |                    | •                 |                                                                            |                   |
| hed |                      |                 |                                           |                                |                    |                     |                |                            |                           |                              |                                                   |                        |                                                  |                          |                          |            |                 |             |                    |                   |                                                                            |                   |

|              | ROUNDWEL<br>SCHEDULE |                 | MATERIALS & FINISHES - SO              | CIAL HOUSING      |                        |                                      |                               |                             |                          |                                   |                                           |                                       |                       |                                                  |                                                          |            |                 |            |                    |                   |                       |                         |                                               |
|--------------|----------------------|-----------------|----------------------------------------|-------------------|------------------------|--------------------------------------|-------------------------------|-----------------------------|--------------------------|-----------------------------------|-------------------------------------------|---------------------------------------|-----------------------|--------------------------------------------------|----------------------------------------------------------|------------|-----------------|------------|--------------------|-------------------|-----------------------|-------------------------|-----------------------------------------------|
|              | WALLS                |                 |                                        |                   | ROOF                   |                                      |                               |                             |                          |                                   |                                           |                                       |                       | WINDOWS                                          |                                                          | FRONT DOOR |                 |            | PORTLAND STONEWORK | GARAGE DOORS      | - (                   | DRIVEWAYS               | PATHS AND PATIOS                              |
|              | Facade treatment     | -Tile Hanging   | Facade treatment - Weatherboard        | Brickwork         |                        |                                      |                               |                             |                          |                                   |                                           |                                       |                       |                                                  |                                                          |            |                 |            |                    |                   |                       |                         |                                               |
| _            |                      |                 |                                        | Main Walls        |                        |                                      | T                             | Feature/ detail Brickwork   |                          |                                   |                                           | I I                                   |                       | WHITE                                            | OAK                                                      |            |                 | T          |                    |                   | T                     |                         |                                               |
|              | Tudor handmade       | Keymer Heritage | Ebony Stained white painted cream pain | rited FFL First F | FFL Danehill<br>Yellow | FFL selected Dark Stocks Walcott Red | West Hoathly Dressed Ragstone | Leicester Red Madehurst Red | Warnham Red   Grey Slate | Breckland Asho<br>Brown Plain Mix | downe Peg   Eternit Century<br>Plain Tile | Hawkins Plain   Downland Plain   Tile | Black Rainwater Goods | White painted Timber<br>Georgian/ Plain Casement | White UPVC White Painted Sash Georgian Georgian Casement | Black GRP  | Traditional Oak | White UPVC | Sub Cills          | Berkeley Vertical | Georgian Square Black | surfacing Granite Kerbs | Atlas Canterbury Old Cotswold<br>Paving Slabs |
| Plot No.s ET |                      |                 |                                        |                   |                        |                                      |                               |                             |                          |                                   |                                           |                                       |                       |                                                  |                                                          | •          |                 |            |                    |                   |                       |                         |                                               |
|              |                      |                 |                                        |                   |                        |                                      |                               |                             |                          |                                   |                                           |                                       |                       |                                                  |                                                          |            |                 |            |                    |                   |                       |                         |                                               |
| 5 MT         |                      |                 |                                        |                   |                        |                                      |                               |                             |                          |                                   |                                           |                                       |                       |                                                  |                                                          | •          |                 |            |                    |                   |                       |                         | •                                             |
| 6 MT         |                      |                 | •                                      |                   |                        |                                      |                               |                             |                          |                                   |                                           |                                       |                       |                                                  |                                                          |            |                 |            |                    |                   |                       |                         |                                               |
| 7 ET         |                      |                 |                                        |                   |                        |                                      |                               |                             |                          |                                   |                                           |                                       |                       |                                                  |                                                          |            |                 |            |                    |                   |                       |                         |                                               |
|              |                      |                 |                                        |                   |                        |                                      |                               |                             |                          |                                   |                                           |                                       |                       |                                                  |                                                          |            |                 |            |                    |                   |                       |                         |                                               |
| 31 ET        | ı                    |                 |                                        |                   |                        |                                      |                               |                             |                          |                                   |                                           | T                                     |                       | _                                                |                                                          |            |                 |            |                    |                   |                       |                         |                                               |
|              |                      |                 |                                        |                   |                        |                                      |                               |                             |                          |                                   |                                           |                                       |                       |                                                  |                                                          |            |                 |            |                    |                   |                       |                         |                                               |
| 32 MT        |                      |                 |                                        |                   |                        |                                      |                               |                             |                          |                                   |                                           |                                       |                       |                                                  |                                                          | •          |                 |            |                    |                   |                       |                         | •                                             |
| 33 ET        |                      |                 |                                        |                   |                        |                                      |                               |                             |                          |                                   |                                           |                                       |                       |                                                  |                                                          |            |                 |            |                    |                   |                       |                         |                                               |
| 34 ET        |                      |                 |                                        |                   |                        |                                      |                               |                             |                          |                                   |                                           |                                       |                       |                                                  |                                                          |            |                 |            |                    |                   |                       |                         |                                               |
| 35 MT        | I                    | T               |                                        |                   |                        | T                                    |                               |                             |                          |                                   | I                                         | I I                                   |                       |                                                  |                                                          |            |                 |            | T                  | T                 |                       |                         |                                               |
| ·            |                      |                 |                                        |                   |                        |                                      |                               |                             |                          |                                   |                                           |                                       |                       |                                                  |                                                          |            |                 |            |                    |                   |                       |                         | <u> </u>                                      |
| 36 MT        |                      |                 |                                        |                   |                        |                                      |                               |                             |                          |                                   |                                           |                                       |                       |                                                  |                                                          |            |                 |            |                    |                   |                       |                         |                                               |
| 37 MT        |                      |                 |                                        |                   |                        |                                      |                               |                             |                          |                                   |                                           | •                                     | •                     |                                                  |                                                          | •          |                 |            |                    |                   |                       |                         | •                                             |
| 38 MT        |                      |                 | •                                      |                   |                        |                                      |                               |                             |                          |                                   |                                           |                                       |                       |                                                  |                                                          |            |                 |            |                    |                   |                       |                         |                                               |
| 39 ET        |                      |                 |                                        |                   |                        |                                      |                               |                             |                          |                                   |                                           |                                       |                       |                                                  |                                                          |            |                 |            |                    |                   |                       |                         |                                               |
|              |                      |                 |                                        |                   |                        |                                      |                               |                             |                          |                                   |                                           |                                       |                       |                                                  |                                                          |            |                 |            |                    |                   |                       |                         |                                               |
| ET           |                      |                 |                                        |                   |                        |                                      |                               |                             |                          |                                   |                                           |                                       |                       |                                                  |                                                          |            |                 |            |                    |                   |                       |                         |                                               |
| 44 ET        |                      | <u> </u>        |                                        |                   |                        |                                      |                               |                             |                          |                                   |                                           |                                       |                       |                                                  |                                                          | •          |                 |            |                    |                   |                       |                         |                                               |
| 45 MT        | •                    |                 | •                                      |                   |                        |                                      |                               |                             |                          |                                   |                                           |                                       |                       |                                                  |                                                          |            |                 |            |                    |                   |                       |                         |                                               |
| 46 ET        | •                    |                 |                                        |                   |                        |                                      |                               |                             |                          |                                   |                                           |                                       |                       |                                                  |                                                          |            |                 |            |                    |                   | I                     |                         |                                               |
|              |                      |                 |                                        |                   |                        |                                      |                               |                             |                          |                                   |                                           |                                       |                       |                                                  |                                                          |            |                 |            |                    |                   |                       |                         |                                               |
| 47 ET        |                      |                 |                                        |                   |                        |                                      |                               |                             |                          |                                   |                                           |                                       |                       |                                                  |                                                          |            |                 |            |                    |                   | 1                     |                         |                                               |
| ·            |                      |                 |                                        |                   |                        |                                      |                               |                             |                          |                                   |                                           |                                       |                       |                                                  |                                                          |            |                 |            |                    |                   |                       |                         |                                               |
| 48 MT        |                      |                 |                                        |                   |                        |                                      |                               |                             |                          |                                   |                                           |                                       |                       |                                                  |                                                          |            |                 |            |                    |                   |                       |                         |                                               |
| 49 MT        |                      |                 |                                        |                   |                        |                                      |                               |                             |                          |                                   |                                           |                                       |                       |                                                  |                                                          |            |                 |            |                    |                   |                       |                         | •                                             |
| 50 ET        |                      |                 |                                        |                   |                        |                                      |                               |                             |                          |                                   |                                           |                                       |                       |                                                  |                                                          |            |                 |            |                    |                   | I                     |                         |                                               |