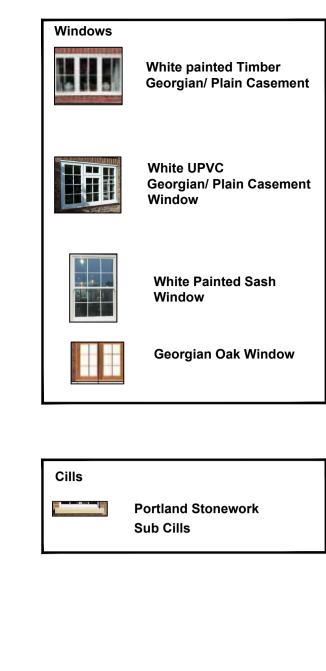

|     |                      | F EXTERNAL N    | IATERIALS & FINISHES - PRIVAT             | E HOUSING                      |                    |                     |                |                            |                           |                              |                                                   |                        | _                                                |                          |                          |            |                 |             |                    |                   |                                                                            |                   |
|-----|----------------------|-----------------|-------------------------------------------|--------------------------------|--------------------|---------------------|----------------|----------------------------|---------------------------|------------------------------|---------------------------------------------------|------------------------|--------------------------------------------------|--------------------------|--------------------------|------------|-----------------|-------------|--------------------|-------------------|----------------------------------------------------------------------------|-------------------|
|     | WALLS                |                 |                                           |                                |                    |                     |                |                            | ROOF                      |                              |                                                   | RAINWATER GOODS        | WINDOWS                                          |                          |                          | FRONT DOOR |                 |             | PORTLAND STONEWORK | GARAGE DOORS      | DRIVEWAYS                                                                  | PATHS AN          |
| Fac | Facade treatment -Ti | le Hanging      | Facade treatment - Weatherboard           | Brickwork                      |                    |                     |                | F4                         | Roof Tiles                |                              |                                                   |                        | White                                            |                          | - I <sub>2</sub> .       | 4          |                 |             |                    |                   |                                                                            |                   |
|     | 1                    |                 |                                           | Main Walls  FFL First FFL Dane | ahill FFI selected | Walcott Rad West Ho | nathly Dressed | Feature/ detail Brickwork  | ed Warnham Red Grev Slate | Brackland Ashdowna Pag Ftarn | ait Century Hawkins Plain Downland Plain          | Black Bainwater Goods  |                                                  | White UPVC White Paint   | Oak<br>ted Sash Georgian | Black GRP  | Traditional Oak | White UPVC  | Sub Cills          | Berkeley Vertical | Georgian Square Black Retained shingle Conservation                        | ion Atlas Canter  |
| Tu  | Tudor handmade       | Keymer Heritage | Ebony Stained white painted cream painted | Quality Yellow                 | Dark Stocks        | Walcott Red West Ho | Ragstone       | Leicester Neu Maderiarst N | ed Warman Red Grey State  | Brown Plain Mix Plain        | it Century Tile Hawkins Plain Downland Plain Tile | Diack Kalliwater Goods | White painted Timber<br>Georgian/ Plain Casement | Georgian/ Plain Casement | Georgian                 | Diack Old  | Traditional Cak | Winte OF VO | oub onis           | Berkeley Vertical | Georgian Square Black Retained shingle conservation surfacing Granite Kerl | erbs Paving Slabs |
| hed |                      |                 | •                                         | •                              |                    |                     |                | •                          |                           |                              |                                                   | •                      |                                                  | •                        |                          |            | •               |             |                    | •                 |                                                                            |                   |
| hed | I                    |                 |                                           |                                | 1                  |                     |                |                            |                           |                              |                                                   |                        |                                                  |                          |                          | 1          |                 |             |                    |                   |                                                                            |                   |
| hed |                      |                 |                                           |                                |                    |                     |                |                            |                           |                              |                                                   |                        |                                                  |                          |                          |            |                 |             |                    |                   |                                                                            |                   |
|     |                      |                 |                                           |                                |                    |                     |                |                            |                           |                              |                                                   |                        |                                                  |                          |                          |            |                 |             |                    |                   |                                                                            |                   |
| hed |                      |                 |                                           |                                |                    |                     |                |                            |                           |                              |                                                   |                        |                                                  |                          |                          |            |                 |             |                    |                   |                                                                            |                   |
| hed |                      |                 |                                           |                                |                    |                     |                |                            |                           |                              |                                                   |                        |                                                  |                          |                          |            |                 |             |                    |                   |                                                                            |                   |
| hed |                      |                 |                                           |                                |                    |                     |                |                            |                           |                              |                                                   |                        |                                                  |                          |                          |            | •               |             |                    | •                 |                                                                            |                   |
| hed |                      | •               |                                           |                                |                    |                     |                |                            |                           |                              |                                                   |                        |                                                  |                          | •                        |            | •               |             |                    | •                 |                                                                            |                   |
| hed |                      |                 |                                           |                                |                    |                     |                |                            |                           |                              |                                                   |                        |                                                  |                          |                          |            |                 |             |                    | •                 |                                                                            |                   |
| hed |                      |                 | •                                         |                                |                    |                     |                |                            |                           |                              |                                                   |                        |                                                  |                          |                          |            | •               |             |                    | •                 |                                                                            |                   |
| hed |                      |                 |                                           |                                |                    |                     |                |                            |                           |                              |                                                   |                        |                                                  |                          |                          |            |                 |             |                    | •                 |                                                                            |                   |
| hed |                      |                 |                                           |                                |                    |                     |                |                            |                           |                              |                                                   |                        | T                                                |                          |                          |            |                 |             |                    |                   |                                                                            |                   |
| hed |                      |                 |                                           |                                |                    |                     |                |                            |                           |                              |                                                   |                        |                                                  |                          |                          |            |                 |             |                    |                   |                                                                            |                   |
|     |                      |                 |                                           |                                |                    |                     |                |                            |                           |                              |                                                   |                        |                                                  |                          |                          |            |                 |             |                    |                   |                                                                            |                   |
| hed |                      |                 |                                           |                                |                    |                     |                |                            |                           |                              |                                                   |                        |                                                  |                          |                          |            |                 |             |                    | •                 |                                                                            |                   |
| hed |                      |                 |                                           |                                |                    |                     |                |                            |                           |                              |                                                   |                        |                                                  |                          |                          |            |                 |             |                    | •                 |                                                                            |                   |
| hed |                      |                 | •                                         |                                |                    |                     |                |                            |                           |                              |                                                   |                        | •                                                |                          |                          |            |                 |             |                    | •                 |                                                                            |                   |
| hed |                      |                 |                                           | •                              |                    |                     |                |                            |                           |                              |                                                   |                        |                                                  |                          |                          | I          | •               |             |                    | •                 |                                                                            |                   |
| hed |                      |                 | •                                         |                                |                    |                     |                |                            |                           |                              |                                                   |                        |                                                  |                          |                          |            |                 |             |                    | •                 |                                                                            |                   |
| hed |                      |                 |                                           |                                |                    |                     |                |                            |                           |                              |                                                   |                        |                                                  |                          |                          |            |                 |             |                    | •                 |                                                                            |                   |
| hed |                      |                 | T I                                       |                                | I                  |                     |                |                            |                           |                              |                                                   |                        |                                                  |                          |                          | 1          |                 |             |                    |                   |                                                                            |                   |
| hed |                      |                 |                                           |                                |                    |                     |                |                            |                           |                              |                                                   |                        |                                                  |                          |                          |            |                 |             |                    |                   |                                                                            |                   |
|     |                      |                 |                                           |                                |                    |                     |                |                            |                           |                              |                                                   |                        |                                                  |                          |                          |            |                 |             |                    |                   |                                                                            |                   |
| hed |                      |                 |                                           |                                |                    |                     |                |                            |                           |                              |                                                   |                        |                                                  |                          |                          |            |                 |             |                    |                   |                                                                            |                   |
| hed |                      |                 |                                           |                                |                    |                     |                |                            |                           |                              |                                                   |                        |                                                  |                          | •                        |            |                 |             |                    | •                 |                                                                            |                   |
| hed |                      |                 |                                           |                                |                    |                     |                |                            |                           |                              |                                                   |                        |                                                  |                          |                          |            | •               |             |                    | •                 |                                                                            |                   |
| hed |                      |                 |                                           |                                |                    |                     |                |                            |                           |                              |                                                   |                        |                                                  |                          |                          | 1          |                 |             |                    | •                 |                                                                            |                   |
| hed |                      |                 |                                           |                                |                    |                     |                |                            |                           |                              |                                                   |                        |                                                  |                          |                          | 1          |                 |             |                    |                   |                                                                            |                   |
| hed |                      |                 |                                           |                                |                    |                     |                |                            |                           |                              |                                                   |                        |                                                  |                          |                          |            |                 |             |                    | •                 |                                                                            |                   |
| hed |                      |                 |                                           |                                |                    |                     |                |                            |                           |                              |                                                   | 1                      |                                                  |                          |                          |            |                 |             |                    |                   |                                                                            |                   |
|     |                      |                 |                                           |                                |                    |                     |                |                            |                           |                              |                                                   |                        |                                                  |                          |                          |            |                 |             |                    |                   |                                                                            |                   |
| hed |                      |                 |                                           |                                |                    |                     |                |                            |                           |                              |                                                   |                        |                                                  |                          |                          |            |                 |             |                    | •                 |                                                                            |                   |
| hed |                      |                 |                                           |                                |                    |                     |                |                            |                           |                              |                                                   |                        |                                                  |                          |                          |            |                 |             |                    |                   |                                                                            |                   |

|              | ROUNDWEL<br>SCHEDULE |                 | MATERIALS & FINISHES - SO              | CIAL HOUSING      |                        |                                      |                               |                             |                          |                                   |                                           |                                       |                       |                                                  |                                                          |            |                 |            |                    |                   |                       |                         |                                               |
|--------------|----------------------|-----------------|----------------------------------------|-------------------|------------------------|--------------------------------------|-------------------------------|-----------------------------|--------------------------|-----------------------------------|-------------------------------------------|---------------------------------------|-----------------------|--------------------------------------------------|----------------------------------------------------------|------------|-----------------|------------|--------------------|-------------------|-----------------------|-------------------------|-----------------------------------------------|
|              | WALLS                |                 |                                        |                   | ROOF                   |                                      |                               |                             |                          |                                   |                                           |                                       |                       | WINDOWS                                          |                                                          | FRONT DOOR |                 |            | PORTLAND STONEWORK | GARAGE DOORS      | - (                   | DRIVEWAYS               | PATHS AND PATIOS                              |
|              | Facade treatment     | -Tile Hanging   | Facade treatment - Weatherboard        | Brickwork         |                        |                                      |                               |                             |                          |                                   |                                           |                                       |                       |                                                  |                                                          |            |                 |            |                    |                   |                       |                         |                                               |
| _            |                      |                 |                                        | Main Walls        |                        |                                      | T                             | Feature/ detail Brickwork   |                          |                                   |                                           | I I                                   |                       | WHITE                                            | OAK                                                      |            |                 | T          |                    |                   | T                     |                         |                                               |
|              | Tudor handmade       | Keymer Heritage | Ebony Stained white painted cream pain | rited FFL First F | FFL Danehill<br>Yellow | FFL selected Dark Stocks Walcott Red | West Hoathly Dressed Ragstone | Leicester Red Madehurst Red | Warnham Red   Grey Slate | Breckland Asho<br>Brown Plain Mix | downe Peg   Eternit Century<br>Plain Tile | Hawkins Plain   Downland Plain   Tile | Black Rainwater Goods | White painted Timber<br>Georgian/ Plain Casement | White UPVC White Painted Sash Georgian Georgian Casement | Black GRP  | Traditional Oak | White UPVC | Sub Cills          | Berkeley Vertical | Georgian Square Black | surfacing Granite Kerbs | Atlas Canterbury Old Cotswold<br>Paving Slabs |
| Plot No.s ET |                      |                 |                                        |                   |                        |                                      |                               |                             |                          |                                   |                                           |                                       |                       |                                                  |                                                          | •          |                 |            |                    |                   |                       |                         |                                               |
|              |                      |                 |                                        |                   |                        |                                      |                               |                             |                          |                                   |                                           |                                       |                       |                                                  |                                                          |            |                 |            |                    |                   |                       |                         |                                               |
| 5 MT         |                      |                 |                                        |                   |                        |                                      |                               |                             |                          |                                   |                                           |                                       |                       |                                                  |                                                          | •          |                 |            |                    |                   |                       |                         | •                                             |
| 6 MT         |                      |                 | •                                      |                   |                        |                                      |                               |                             |                          |                                   |                                           |                                       |                       |                                                  |                                                          |            |                 |            |                    |                   |                       |                         |                                               |
| 7 ET         |                      |                 |                                        |                   |                        |                                      |                               |                             |                          |                                   |                                           |                                       |                       |                                                  |                                                          |            |                 |            |                    |                   |                       |                         |                                               |
|              |                      |                 |                                        |                   |                        |                                      |                               |                             |                          |                                   |                                           |                                       |                       |                                                  |                                                          |            |                 |            |                    |                   |                       |                         |                                               |
| 31 ET        | ı                    |                 |                                        |                   |                        |                                      |                               |                             |                          |                                   |                                           | T                                     |                       | _                                                |                                                          |            |                 |            |                    |                   |                       |                         |                                               |
|              |                      |                 |                                        |                   |                        |                                      |                               |                             |                          |                                   |                                           |                                       |                       |                                                  |                                                          |            |                 |            |                    |                   |                       |                         |                                               |
| 32 MT        |                      |                 |                                        |                   |                        |                                      |                               |                             |                          |                                   |                                           |                                       |                       |                                                  |                                                          | •          |                 |            |                    |                   |                       |                         | •                                             |
| 33 ET        |                      |                 |                                        |                   |                        |                                      |                               |                             |                          |                                   |                                           |                                       |                       |                                                  |                                                          |            |                 |            |                    |                   |                       |                         |                                               |
| 34 ET        |                      |                 |                                        |                   |                        |                                      |                               |                             |                          |                                   |                                           |                                       |                       |                                                  |                                                          |            |                 |            |                    |                   |                       |                         |                                               |
| 35 MT        | I                    | T               |                                        |                   |                        | T                                    |                               |                             |                          |                                   | I                                         | I I                                   |                       |                                                  |                                                          |            |                 |            | T                  | T                 |                       |                         |                                               |
| ·            |                      |                 |                                        |                   |                        |                                      |                               |                             |                          |                                   |                                           |                                       |                       |                                                  |                                                          |            |                 |            |                    |                   |                       |                         | <u> </u>                                      |
| 36 MT        |                      |                 |                                        |                   |                        |                                      |                               |                             |                          |                                   |                                           |                                       |                       |                                                  |                                                          |            |                 |            |                    |                   |                       |                         |                                               |
| 37 MT        |                      |                 |                                        |                   |                        |                                      |                               |                             |                          |                                   |                                           | •                                     | •                     |                                                  |                                                          | •          |                 |            |                    |                   |                       |                         | •                                             |
| 38 MT        |                      |                 | •                                      |                   |                        |                                      |                               |                             |                          |                                   |                                           |                                       |                       |                                                  |                                                          |            |                 |            |                    |                   |                       |                         |                                               |
| 39 ET        |                      |                 |                                        |                   |                        |                                      |                               |                             |                          |                                   |                                           |                                       |                       |                                                  |                                                          |            |                 |            |                    |                   |                       |                         |                                               |
|              |                      |                 |                                        |                   |                        |                                      |                               |                             |                          |                                   |                                           |                                       |                       |                                                  |                                                          |            |                 |            |                    |                   |                       |                         |                                               |
| ET           |                      |                 |                                        |                   |                        |                                      |                               |                             |                          |                                   |                                           |                                       |                       |                                                  |                                                          |            |                 |            |                    |                   |                       |                         |                                               |
| 44 ET        |                      | <u> </u>        |                                        |                   |                        |                                      |                               |                             |                          |                                   |                                           |                                       |                       |                                                  |                                                          | •          |                 |            |                    |                   |                       |                         |                                               |
| 45 MT        | •                    |                 | •                                      |                   |                        |                                      |                               |                             |                          |                                   |                                           |                                       |                       |                                                  |                                                          |            |                 |            |                    |                   |                       |                         |                                               |
| 46 ET        | •                    |                 |                                        |                   |                        |                                      |                               |                             |                          |                                   |                                           |                                       |                       |                                                  |                                                          |            |                 |            |                    |                   | I                     |                         |                                               |
|              |                      |                 |                                        |                   |                        |                                      |                               |                             |                          |                                   |                                           |                                       |                       |                                                  |                                                          |            |                 |            |                    |                   |                       |                         |                                               |
| 47 ET        |                      |                 |                                        |                   |                        |                                      |                               |                             |                          |                                   |                                           |                                       |                       |                                                  |                                                          |            |                 |            |                    |                   | 1                     |                         |                                               |
| ·            |                      |                 |                                        |                   |                        |                                      |                               |                             |                          |                                   |                                           |                                       |                       |                                                  |                                                          |            |                 |            |                    |                   |                       |                         |                                               |
| 48 MT        |                      |                 |                                        |                   |                        |                                      |                               |                             |                          |                                   |                                           |                                       |                       |                                                  |                                                          |            |                 |            |                    |                   |                       |                         |                                               |
| 49 MT        |                      |                 |                                        |                   |                        |                                      |                               |                             |                          |                                   |                                           |                                       |                       |                                                  |                                                          |            |                 |            |                    |                   |                       |                         | •                                             |
| 50 ET        |                      |                 |                                        |                   |                        |                                      |                               |                             |                          |                                   |                                           |                                       |                       |                                                  |                                                          |            |                 |            |                    |                   | I                     |                         |                                               |