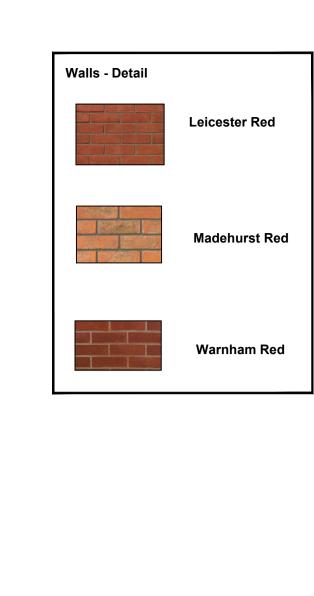

|     |                      | F EXTERNAL N    | IATERIALS & FINISHES - PRIVAT             | E HOUSING                      |                    |                     |                |                            |                           |                              |                                                   |                        | _                                                |                          |                          |            |                 |             |                    |                   |                                                                            |                   |
|-----|----------------------|-----------------|-------------------------------------------|--------------------------------|--------------------|---------------------|----------------|----------------------------|---------------------------|------------------------------|---------------------------------------------------|------------------------|--------------------------------------------------|--------------------------|--------------------------|------------|-----------------|-------------|--------------------|-------------------|----------------------------------------------------------------------------|-------------------|
|     | WALLS                |                 |                                           |                                |                    |                     |                |                            | ROOF                      |                              |                                                   | RAINWATER GOODS        | WINDOWS                                          |                          |                          | FRONT DOOR |                 |             | PORTLAND STONEWORK | GARAGE DOORS      | DRIVEWAYS                                                                  | PATHS AN          |
| Fac | Facade treatment -Ti | le Hanging      | Facade treatment - Weatherboard           | Brickwork                      |                    |                     |                | F4                         | Roof Tiles                |                              |                                                   |                        | White                                            |                          | - I <sub>2</sub> .       | 4          |                 |             |                    |                   |                                                                            |                   |
|     | 1                    |                 |                                           | Main Walls  FFL First FFL Dane | ahill FFI selected | Walcott Rad West Ho | nathly Dressed | Feature/ detail Brickwork  | ed Warnham Red Grev Slate | Brackland Ashdowna Pag Ftarn | ait Century Hawkins Plain Downland Plain          | Black Bainwater Goods  |                                                  | White UPVC White Paint   | Oak<br>ted Sash Georgian | Black GRP  | Traditional Oak | White UPVC  | Sub Cills          | Berkeley Vertical | Georgian Square Black Retained shingle Conservation                        | ion Atlas Canter  |
| Tu  | Tudor handmade       | Keymer Heritage | Ebony Stained white painted cream painted | Quality Yellow                 | Dark Stocks        | Walcott Red West Ho | Ragstone       | Leicester Neu Maderiarst N | ed Warman Red Grey State  | Brown Plain Mix Plain        | it Century Tile Hawkins Plain Downland Plain Tile | Diack Kalliwater Goods | White painted Timber<br>Georgian/ Plain Casement | Georgian/ Plain Casement | Georgian                 | Diack Old  | Traditional Cak | Winte OF VO | oub onis           | Berkeley Vertical | Georgian Square Black Retained shingle conservation surfacing Granite Kerl | erbs Paving Slabs |
| hed |                      |                 | •                                         | •                              |                    |                     |                | •                          |                           |                              |                                                   | •                      |                                                  | •                        |                          |            | •               |             |                    | •                 |                                                                            |                   |
| hed | I                    |                 |                                           |                                | 1                  |                     |                |                            |                           |                              |                                                   |                        |                                                  |                          |                          | 1          |                 |             |                    |                   |                                                                            |                   |
| hed |                      |                 |                                           |                                |                    |                     |                |                            |                           |                              |                                                   |                        |                                                  |                          |                          |            |                 |             |                    |                   |                                                                            |                   |
|     |                      |                 |                                           |                                |                    |                     |                |                            |                           |                              |                                                   |                        |                                                  |                          |                          |            |                 |             |                    |                   |                                                                            |                   |
| hed |                      |                 |                                           |                                |                    |                     |                |                            |                           |                              |                                                   |                        |                                                  |                          |                          |            |                 |             |                    |                   |                                                                            |                   |
| hed |                      |                 |                                           |                                |                    |                     |                |                            |                           |                              |                                                   |                        |                                                  |                          |                          |            |                 |             |                    |                   |                                                                            |                   |
| hed |                      |                 |                                           |                                |                    |                     |                |                            |                           |                              |                                                   |                        |                                                  |                          |                          |            | •               |             |                    | •                 |                                                                            |                   |
| hed |                      | •               |                                           |                                |                    |                     |                |                            |                           |                              |                                                   |                        |                                                  |                          | •                        |            | •               |             |                    | •                 |                                                                            |                   |
| hed |                      |                 |                                           |                                |                    |                     |                |                            |                           |                              |                                                   |                        |                                                  |                          |                          |            |                 |             |                    | •                 |                                                                            |                   |
| hed |                      |                 | •                                         |                                |                    |                     |                |                            |                           |                              |                                                   |                        |                                                  |                          |                          |            | •               |             |                    | •                 |                                                                            |                   |
| hed |                      |                 |                                           |                                |                    |                     |                |                            |                           |                              |                                                   |                        |                                                  |                          |                          |            |                 |             |                    | •                 |                                                                            |                   |
| hed |                      |                 |                                           |                                |                    |                     |                |                            |                           |                              |                                                   |                        | T                                                |                          |                          |            |                 |             |                    |                   |                                                                            |                   |
| hed |                      |                 |                                           |                                |                    |                     |                |                            |                           |                              |                                                   |                        |                                                  |                          |                          |            |                 |             |                    |                   |                                                                            |                   |
|     |                      |                 |                                           |                                |                    |                     |                |                            |                           |                              |                                                   |                        |                                                  |                          |                          |            |                 |             |                    |                   |                                                                            |                   |
| hed |                      |                 |                                           |                                |                    |                     |                |                            |                           |                              |                                                   |                        |                                                  |                          |                          |            |                 |             |                    | •                 |                                                                            |                   |
| hed |                      |                 |                                           |                                |                    |                     |                |                            |                           |                              |                                                   |                        |                                                  |                          |                          |            |                 |             |                    | •                 |                                                                            |                   |
| hed |                      |                 | •                                         |                                |                    |                     |                |                            |                           |                              |                                                   |                        | •                                                |                          |                          |            |                 |             |                    | •                 |                                                                            |                   |
| hed |                      |                 |                                           | •                              |                    |                     |                |                            |                           |                              |                                                   |                        |                                                  |                          |                          | I          | •               |             |                    | •                 |                                                                            |                   |
| hed |                      |                 | •                                         |                                |                    |                     |                |                            |                           |                              |                                                   |                        |                                                  |                          |                          |            |                 |             |                    | •                 |                                                                            |                   |
| hed |                      |                 |                                           |                                |                    |                     |                |                            |                           |                              |                                                   |                        |                                                  |                          |                          |            |                 |             |                    | •                 |                                                                            |                   |
| hed |                      |                 | T I                                       |                                | I                  |                     |                |                            |                           |                              |                                                   |                        |                                                  |                          |                          | 1          |                 |             |                    |                   |                                                                            |                   |
| hed |                      |                 |                                           |                                |                    |                     |                |                            |                           |                              |                                                   |                        |                                                  |                          |                          |            |                 |             |                    |                   |                                                                            |                   |
|     |                      |                 |                                           |                                |                    |                     |                |                            |                           |                              |                                                   |                        |                                                  |                          |                          |            |                 |             |                    |                   |                                                                            |                   |
| hed |                      |                 |                                           |                                |                    |                     |                |                            |                           |                              |                                                   |                        |                                                  |                          |                          |            |                 |             |                    |                   |                                                                            |                   |
| hed |                      |                 |                                           |                                |                    |                     |                |                            |                           |                              |                                                   |                        |                                                  |                          | •                        |            |                 |             |                    | •                 |                                                                            |                   |
| hed |                      |                 |                                           |                                |                    |                     |                |                            |                           |                              |                                                   |                        |                                                  |                          |                          |            | •               |             |                    | •                 |                                                                            |                   |
| hed |                      |                 |                                           |                                |                    |                     |                |                            |                           |                              |                                                   |                        |                                                  |                          |                          | 1          |                 |             |                    | •                 |                                                                            |                   |
| hed |                      |                 |                                           |                                |                    |                     |                |                            |                           |                              |                                                   |                        |                                                  |                          |                          | 1          |                 |             |                    |                   |                                                                            |                   |
| hed |                      |                 |                                           |                                |                    |                     |                |                            |                           |                              |                                                   |                        |                                                  |                          |                          |            |                 |             |                    | •                 |                                                                            |                   |
| hed |                      |                 |                                           |                                |                    |                     |                |                            |                           |                              |                                                   | 1                      |                                                  |                          |                          |            |                 |             |                    |                   |                                                                            |                   |
|     |                      |                 |                                           |                                |                    |                     |                |                            |                           |                              |                                                   |                        |                                                  |                          |                          |            |                 |             |                    |                   |                                                                            |                   |
| hed |                      |                 |                                           |                                |                    |                     |                |                            |                           |                              |                                                   |                        |                                                  |                          |                          |            |                 |             |                    | •                 |                                                                            |                   |
| hed |                      |                 |                                           |                                |                    |                     |                |                            |                           |                              |                                                   |                        |                                                  |                          |                          |            |                 |             |                    |                   |                                                                            |                   |

|              | ROUNDWEL<br>SCHEDULE |                 | MATERIALS & FINISHES - SO              | CIAL HOUSING      |                        |                                      |                               |                             |                          |                                   |                                           |                                       |                       |                                                  |                                                          |            |                 |            |                    |                   |                       |                         |                                               |
|--------------|----------------------|-----------------|----------------------------------------|-------------------|------------------------|--------------------------------------|-------------------------------|-----------------------------|--------------------------|-----------------------------------|-------------------------------------------|---------------------------------------|-----------------------|--------------------------------------------------|----------------------------------------------------------|------------|-----------------|------------|--------------------|-------------------|-----------------------|-------------------------|-----------------------------------------------|
|              | WALLS                |                 |                                        |                   | ROOF                   |                                      |                               |                             |                          |                                   |                                           |                                       |                       | WINDOWS                                          |                                                          | FRONT DOOR |                 |            | PORTLAND STONEWORK | GARAGE DOORS      | - (                   | DRIVEWAYS               | PATHS AND PATIOS                              |
|              | Facade treatment     | -Tile Hanging   | Facade treatment - Weatherboard        | Brickwork         |                        |                                      |                               |                             |                          |                                   |                                           |                                       |                       |                                                  |                                                          |            |                 |            |                    |                   |                       |                         |                                               |
| _            |                      |                 |                                        | Main Walls        |                        |                                      | T                             | Feature/ detail Brickwork   |                          |                                   |                                           | I I                                   |                       | WHITE                                            | OAK                                                      |            |                 | T          |                    |                   | T                     |                         |                                               |
|              | Tudor handmade       | Keymer Heritage | Ebony Stained white painted cream pain | rited FFL First F | FFL Danehill<br>Yellow | FFL selected Dark Stocks Walcott Red | West Hoathly Dressed Ragstone | Leicester Red Madehurst Red | Warnham Red   Grey Slate | Breckland Asho<br>Brown Plain Mix | downe Peg   Eternit Century<br>Plain Tile | Hawkins Plain   Downland Plain   Tile | Black Rainwater Goods | White painted Timber<br>Georgian/ Plain Casement | White UPVC White Painted Sash Georgian Georgian Casement | Black GRP  | Traditional Oak | White UPVC | Sub Cills          | Berkeley Vertical | Georgian Square Black | surfacing Granite Kerbs | Atlas Canterbury Old Cotswold<br>Paving Slabs |
| Plot No.s ET |                      |                 |                                        |                   |                        |                                      |                               |                             |                          |                                   |                                           |                                       |                       |                                                  |                                                          | •          |                 |            |                    |                   |                       |                         |                                               |
|              |                      |                 |                                        |                   |                        |                                      |                               |                             |                          |                                   |                                           |                                       |                       |                                                  |                                                          |            |                 |            |                    |                   |                       |                         |                                               |
| 5 MT         |                      |                 |                                        |                   |                        |                                      |                               |                             |                          |                                   |                                           |                                       |                       |                                                  |                                                          | •          |                 |            |                    |                   |                       |                         | •                                             |
| 6 MT         |                      |                 | •                                      |                   |                        |                                      |                               |                             |                          |                                   |                                           |                                       |                       |                                                  |                                                          |            |                 |            |                    |                   |                       |                         |                                               |
| 7 ET         |                      |                 |                                        |                   |                        |                                      |                               |                             |                          |                                   |                                           |                                       |                       |                                                  |                                                          |            |                 |            |                    |                   |                       |                         |                                               |
|              |                      |                 |                                        |                   |                        |                                      |                               |                             |                          |                                   |                                           |                                       |                       |                                                  |                                                          |            |                 |            |                    |                   |                       |                         |                                               |
| 31 ET        | ı                    |                 |                                        |                   |                        |                                      |                               |                             |                          |                                   |                                           | T                                     |                       | _                                                |                                                          |            |                 |            |                    |                   |                       |                         |                                               |
|              |                      |                 |                                        |                   |                        |                                      |                               |                             |                          |                                   |                                           |                                       |                       |                                                  |                                                          |            |                 |            |                    |                   |                       |                         |                                               |
| 32 MT        |                      |                 |                                        |                   |                        |                                      |                               |                             |                          |                                   |                                           |                                       |                       |                                                  |                                                          | •          |                 |            |                    |                   |                       |                         | •                                             |
| 33 ET        |                      |                 |                                        |                   |                        |                                      |                               |                             |                          |                                   |                                           |                                       |                       |                                                  |                                                          |            |                 |            |                    |                   |                       |                         |                                               |
| 34 ET        |                      |                 |                                        |                   |                        |                                      |                               |                             |                          |                                   |                                           |                                       |                       |                                                  |                                                          |            |                 |            |                    |                   |                       |                         |                                               |
| 35 MT        | I                    | T               |                                        |                   |                        | T                                    |                               |                             |                          |                                   | I                                         | I I                                   |                       |                                                  |                                                          |            |                 |            | T                  | T                 |                       |                         |                                               |
| ·            |                      |                 |                                        |                   |                        |                                      |                               |                             |                          |                                   |                                           |                                       |                       |                                                  |                                                          |            |                 |            |                    |                   |                       |                         | <u> </u>                                      |
| 36 MT        |                      |                 |                                        |                   |                        |                                      |                               |                             |                          |                                   |                                           |                                       |                       |                                                  |                                                          |            |                 |            |                    |                   |                       |                         |                                               |
| 37 MT        |                      |                 |                                        |                   |                        |                                      |                               |                             |                          |                                   |                                           | •                                     | •                     |                                                  |                                                          | •          |                 |            |                    |                   |                       |                         | •                                             |
| 38 MT        |                      |                 | •                                      |                   |                        |                                      |                               |                             |                          |                                   |                                           |                                       |                       |                                                  |                                                          |            |                 |            |                    |                   |                       |                         |                                               |
| 39 ET        |                      |                 |                                        |                   |                        |                                      |                               |                             |                          |                                   |                                           |                                       |                       |                                                  |                                                          |            |                 |            |                    |                   |                       |                         |                                               |
|              |                      |                 |                                        |                   |                        |                                      |                               |                             |                          |                                   |                                           |                                       |                       |                                                  |                                                          |            |                 |            |                    |                   |                       |                         |                                               |
| ET           |                      |                 |                                        |                   |                        |                                      |                               |                             |                          |                                   |                                           |                                       |                       |                                                  |                                                          |            |                 |            |                    |                   |                       |                         |                                               |
| 44 ET        |                      | <u> </u>        |                                        |                   |                        |                                      |                               |                             |                          |                                   |                                           |                                       |                       |                                                  |                                                          | •          |                 |            |                    |                   |                       |                         |                                               |
| 45 MT        | •                    |                 | •                                      |                   |                        |                                      |                               |                             |                          |                                   |                                           |                                       |                       |                                                  |                                                          |            |                 |            |                    |                   |                       |                         |                                               |
| 46 ET        | •                    |                 |                                        |                   |                        |                                      |                               |                             |                          |                                   |                                           |                                       |                       |                                                  |                                                          |            |                 |            |                    |                   | I                     |                         |                                               |
|              |                      |                 |                                        |                   |                        |                                      |                               |                             |                          |                                   |                                           |                                       |                       |                                                  |                                                          |            |                 |            |                    |                   |                       |                         |                                               |
| 47 ET        |                      |                 |                                        |                   |                        |                                      |                               |                             |                          |                                   |                                           |                                       |                       |                                                  |                                                          |            |                 |            |                    |                   | 1                     |                         |                                               |
| ·            |                      |                 |                                        |                   |                        |                                      |                               |                             |                          |                                   |                                           |                                       |                       |                                                  |                                                          |            |                 |            |                    |                   |                       |                         |                                               |
| 48 MT        |                      |                 |                                        |                   |                        |                                      |                               |                             |                          |                                   |                                           |                                       |                       |                                                  |                                                          |            |                 |            |                    |                   |                       |                         |                                               |
| 49 MT        |                      |                 |                                        |                   |                        |                                      |                               |                             |                          |                                   |                                           |                                       |                       |                                                  |                                                          |            |                 |            |                    |                   |                       |                         | •                                             |
| 50 ET        |                      |                 |                                        |                   |                        |                                      |                               |                             |                          |                                   |                                           |                                       |                       |                                                  |                                                          |            |                 |            |                    |                   | I                     |                         |                                               |