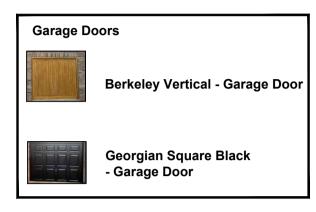

|     |                      | F EXTERNAL N    | IATERIALS & FINISHES - PRIVAT             | E HOUSING                      |                    |                     |                |                            |                           |                              |                                                   |                        | _                                                |                          |                          |            |                 |             |                    |                   |                                                                            |                   |
|-----|----------------------|-----------------|-------------------------------------------|--------------------------------|--------------------|---------------------|----------------|----------------------------|---------------------------|------------------------------|---------------------------------------------------|------------------------|--------------------------------------------------|--------------------------|--------------------------|------------|-----------------|-------------|--------------------|-------------------|----------------------------------------------------------------------------|-------------------|
|     | WALLS                |                 |                                           |                                |                    |                     |                |                            | ROOF                      |                              |                                                   | RAINWATER GOODS        | WINDOWS                                          |                          |                          | FRONT DOOR |                 |             | PORTLAND STONEWORK | GARAGE DOORS      | DRIVEWAYS                                                                  | PATHS AN          |
| Fac | Facade treatment -Ti | le Hanging      | Facade treatment - Weatherboard           | Brickwork                      |                    |                     |                | F4                         | Roof Tiles                |                              |                                                   |                        | White                                            |                          | - I <sub>2</sub> .       | 4          |                 |             |                    |                   |                                                                            |                   |
|     | 1                    |                 |                                           | Main Walls  FFL First FFL Dane | ahill FFI selected | Walcott Rad West Ho | nathly Dressed | Feature/ detail Brickwork  | ed Warnham Red Grev Slate | Brackland Ashdowna Pag Ftarn | ait Century Hawkins Plain Downland Plain          | Black Bainwater Goods  |                                                  | White UPVC White Paint   | Oak<br>ted Sash Georgian | Black GRP  | Traditional Oak | White UPVC  | Sub Cills          | Berkeley Vertical | Georgian Square Black Retained shingle Conservation                        | ion Atlas Canter  |
| Tu  | Tudor handmade       | Keymer Heritage | Ebony Stained white painted cream painted | Quality Yellow                 | Dark Stocks        | Walcott Red West Ho | Ragstone       | Leicester Neu Maderiarst N | ed Warman Red Grey State  | Brown Plain Mix Plain        | it Century Tile Hawkins Plain Downland Plain Tile | Diack Kalliwater Goods | White painted Timber<br>Georgian/ Plain Casement | Georgian/ Plain Casement | Georgian                 | Diack Old  | Traditional Cak | Winte OF VO | oub onis           | Berkeley Vertical | Georgian Square Black Retained shingle conservation surfacing Granite Kerl | erbs Paving Slabs |
| hed |                      |                 | •                                         | •                              |                    |                     |                | •                          |                           |                              |                                                   | •                      |                                                  | •                        |                          |            | •               |             |                    | •                 |                                                                            |                   |
| hed | I                    |                 |                                           |                                | 1                  |                     |                |                            |                           |                              |                                                   |                        |                                                  |                          |                          | 1          |                 |             |                    |                   |                                                                            |                   |
| hed |                      |                 |                                           |                                |                    |                     |                |                            |                           |                              |                                                   |                        |                                                  |                          |                          |            |                 |             |                    |                   |                                                                            |                   |
|     |                      |                 |                                           |                                |                    |                     |                |                            |                           |                              |                                                   |                        |                                                  |                          |                          |            |                 |             |                    |                   |                                                                            |                   |
| hed |                      |                 |                                           |                                |                    |                     |                |                            |                           |                              |                                                   |                        |                                                  |                          |                          |            |                 |             |                    |                   |                                                                            |                   |
| hed |                      |                 |                                           |                                |                    |                     |                |                            |                           |                              |                                                   |                        |                                                  |                          |                          |            |                 |             |                    |                   |                                                                            |                   |
| hed |                      |                 |                                           |                                |                    |                     |                |                            |                           |                              |                                                   |                        |                                                  |                          |                          |            | •               |             |                    | •                 |                                                                            |                   |
| hed |                      | •               |                                           |                                |                    |                     |                |                            |                           |                              |                                                   |                        |                                                  |                          | •                        |            | •               |             |                    | •                 |                                                                            |                   |
| hed |                      |                 |                                           |                                |                    |                     |                |                            |                           |                              |                                                   |                        |                                                  |                          |                          |            |                 |             |                    | •                 |                                                                            |                   |
| hed |                      |                 | •                                         |                                |                    |                     |                |                            |                           |                              |                                                   |                        |                                                  |                          |                          |            | •               |             |                    | •                 |                                                                            |                   |
| hed |                      |                 |                                           |                                |                    |                     |                |                            |                           |                              |                                                   |                        |                                                  |                          |                          |            |                 |             |                    | •                 |                                                                            |                   |
| hed |                      |                 |                                           |                                |                    |                     |                |                            |                           |                              |                                                   |                        | T                                                |                          |                          |            |                 |             |                    |                   |                                                                            |                   |
| hed |                      |                 |                                           |                                |                    |                     |                |                            |                           |                              |                                                   |                        |                                                  |                          |                          |            |                 |             |                    |                   |                                                                            |                   |
|     |                      |                 |                                           |                                |                    |                     |                |                            |                           |                              |                                                   |                        |                                                  |                          |                          |            |                 |             |                    |                   |                                                                            |                   |
| hed |                      |                 |                                           |                                |                    |                     |                |                            |                           |                              |                                                   |                        |                                                  |                          |                          |            |                 |             |                    | •                 |                                                                            |                   |
| hed |                      |                 |                                           |                                |                    |                     |                |                            |                           |                              |                                                   |                        |                                                  |                          |                          |            |                 |             |                    | •                 |                                                                            |                   |
| hed |                      |                 | •                                         |                                |                    |                     |                |                            |                           |                              |                                                   |                        | •                                                |                          |                          |            |                 |             |                    | •                 |                                                                            |                   |
| hed |                      |                 |                                           | •                              |                    |                     |                |                            |                           |                              |                                                   |                        |                                                  |                          |                          | I          | •               |             |                    | •                 |                                                                            |                   |
| hed |                      |                 | •                                         |                                |                    |                     |                |                            |                           |                              |                                                   |                        |                                                  |                          |                          |            |                 |             |                    | •                 |                                                                            |                   |
| hed |                      |                 |                                           |                                |                    |                     |                |                            |                           |                              |                                                   |                        |                                                  |                          |                          |            |                 |             |                    | •                 |                                                                            |                   |
| hed |                      |                 | T I                                       |                                | I                  |                     |                |                            |                           |                              |                                                   |                        |                                                  |                          |                          | 1          |                 |             |                    |                   |                                                                            |                   |
| hed |                      |                 |                                           |                                |                    |                     |                |                            |                           |                              |                                                   |                        |                                                  |                          |                          |            |                 |             |                    |                   |                                                                            |                   |
|     |                      |                 |                                           |                                |                    |                     |                |                            |                           |                              |                                                   |                        |                                                  |                          |                          |            |                 |             |                    |                   |                                                                            |                   |
| hed |                      |                 |                                           |                                |                    |                     |                |                            |                           |                              |                                                   |                        |                                                  |                          |                          |            |                 |             |                    |                   |                                                                            |                   |
| hed |                      |                 |                                           |                                |                    |                     |                |                            |                           |                              |                                                   |                        |                                                  |                          | •                        |            |                 |             |                    | •                 |                                                                            |                   |
| hed |                      |                 |                                           |                                |                    |                     |                |                            |                           |                              |                                                   |                        |                                                  |                          |                          |            | •               |             |                    | •                 |                                                                            |                   |
| hed |                      |                 |                                           |                                |                    |                     |                |                            |                           |                              |                                                   |                        |                                                  |                          |                          | 1          |                 |             |                    | •                 |                                                                            |                   |
| hed |                      |                 |                                           |                                |                    |                     |                |                            |                           |                              |                                                   |                        |                                                  |                          |                          | 1          |                 |             |                    |                   |                                                                            |                   |
| hed |                      |                 |                                           |                                |                    |                     |                |                            |                           |                              |                                                   |                        |                                                  |                          |                          |            |                 |             |                    | •                 |                                                                            |                   |
| hed |                      |                 |                                           |                                |                    |                     |                |                            |                           |                              |                                                   | 1                      |                                                  |                          |                          |            |                 |             |                    |                   |                                                                            |                   |
|     |                      |                 |                                           |                                |                    |                     |                |                            |                           |                              |                                                   |                        |                                                  |                          |                          |            |                 |             |                    |                   |                                                                            |                   |
| hed |                      |                 |                                           |                                |                    |                     |                |                            |                           |                              |                                                   |                        |                                                  |                          |                          |            |                 |             |                    | •                 |                                                                            |                   |
| hed |                      |                 |                                           |                                |                    |                     |                |                            |                           |                              |                                                   |                        |                                                  |                          |                          |            |                 |             |                    |                   |                                                                            |                   |

|              | ROUNDWEL<br>SCHEDULE |                 | MATERIALS & FINISHES - SO              | CIAL HOUSING      |                        |                                      |                               |                             |                          |                                   |                                           |                                       |                       |                                                  |                                                          |            |                 |            |                    |                   |                       |                         |                                               |
|--------------|----------------------|-----------------|----------------------------------------|-------------------|------------------------|--------------------------------------|-------------------------------|-----------------------------|--------------------------|-----------------------------------|-------------------------------------------|---------------------------------------|-----------------------|--------------------------------------------------|----------------------------------------------------------|------------|-----------------|------------|--------------------|-------------------|-----------------------|-------------------------|-----------------------------------------------|
|              | WALLS                |                 |                                        |                   | ROOF                   |                                      |                               |                             |                          |                                   |                                           |                                       |                       | WINDOWS                                          |                                                          | FRONT DOOR |                 |            | PORTLAND STONEWORK | GARAGE DOORS      | - (                   | DRIVEWAYS               | PATHS AND PATIOS                              |
|              | Facade treatment     | -Tile Hanging   | Facade treatment - Weatherboard        | Brickwork         |                        |                                      |                               |                             |                          |                                   |                                           |                                       |                       |                                                  |                                                          |            |                 |            |                    |                   |                       |                         |                                               |
| _            |                      |                 |                                        | Main Walls        |                        |                                      | T                             | Feature/ detail Brickwork   |                          |                                   |                                           | I I                                   |                       | WHITE                                            | OAK                                                      |            |                 | T          |                    |                   | T                     |                         |                                               |
|              | Tudor handmade       | Keymer Heritage | Ebony Stained white painted cream pain | rited FFL First F | FFL Danehill<br>Yellow | FFL selected Dark Stocks Walcott Red | West Hoathly Dressed Ragstone | Leicester Red Madehurst Red | Warnham Red   Grey Slate | Breckland Asho<br>Brown Plain Mix | downe Peg   Eternit Century<br>Plain Tile | Hawkins Plain   Downland Plain   Tile | Black Rainwater Goods | White painted Timber<br>Georgian/ Plain Casement | White UPVC White Painted Sash Georgian Georgian Casement | Black GRP  | Traditional Oak | White UPVC | Sub Cills          | Berkeley Vertical | Georgian Square Black | surfacing Granite Kerbs | Atlas Canterbury Old Cotswold<br>Paving Slabs |
| Plot No.s ET |                      |                 |                                        |                   |                        |                                      |                               |                             |                          |                                   |                                           |                                       |                       |                                                  |                                                          | •          |                 |            |                    |                   |                       |                         |                                               |
|              |                      |                 |                                        |                   |                        |                                      |                               |                             |                          |                                   |                                           |                                       |                       |                                                  |                                                          |            |                 |            |                    |                   |                       |                         |                                               |
| 5 MT         |                      |                 |                                        |                   |                        |                                      |                               |                             |                          |                                   |                                           |                                       |                       |                                                  |                                                          | •          |                 |            |                    |                   |                       |                         | •                                             |
| 6 MT         |                      |                 | •                                      |                   |                        |                                      |                               |                             |                          |                                   |                                           |                                       |                       |                                                  |                                                          |            |                 |            |                    |                   |                       |                         |                                               |
| 7 ET         |                      |                 |                                        |                   |                        |                                      |                               |                             |                          |                                   |                                           |                                       |                       |                                                  |                                                          |            |                 |            |                    |                   |                       |                         |                                               |
|              |                      |                 |                                        |                   |                        |                                      |                               |                             |                          |                                   |                                           |                                       |                       |                                                  |                                                          |            |                 |            |                    |                   |                       |                         |                                               |
| 31 ET        | ı                    |                 |                                        |                   |                        |                                      |                               |                             |                          |                                   |                                           | T                                     |                       | _                                                |                                                          |            |                 |            |                    |                   |                       |                         |                                               |
|              |                      |                 |                                        |                   |                        |                                      |                               |                             |                          |                                   |                                           |                                       |                       |                                                  |                                                          |            |                 |            |                    |                   |                       |                         |                                               |
| 32 MT        |                      |                 |                                        |                   |                        |                                      |                               |                             |                          |                                   |                                           |                                       |                       |                                                  |                                                          | •          |                 |            |                    |                   |                       |                         | •                                             |
| 33 ET        |                      |                 |                                        |                   |                        |                                      |                               |                             |                          |                                   |                                           |                                       |                       |                                                  |                                                          |            |                 |            |                    |                   |                       |                         |                                               |
| 34 ET        |                      |                 |                                        |                   |                        |                                      |                               |                             |                          |                                   |                                           |                                       |                       |                                                  |                                                          |            |                 |            |                    |                   |                       |                         |                                               |
| 35 MT        | I                    | T               |                                        |                   |                        | T                                    |                               |                             |                          |                                   | I                                         | I I                                   |                       |                                                  |                                                          |            |                 |            | T                  | T                 |                       |                         |                                               |
| ·            |                      |                 |                                        |                   |                        |                                      |                               |                             |                          |                                   |                                           |                                       |                       |                                                  |                                                          |            |                 |            |                    |                   |                       |                         | <u> </u>                                      |
| 36 MT        |                      |                 |                                        |                   |                        |                                      |                               |                             |                          |                                   |                                           |                                       |                       |                                                  |                                                          |            |                 |            |                    |                   |                       |                         |                                               |
| 37 MT        |                      |                 |                                        |                   |                        |                                      |                               |                             |                          |                                   |                                           | •                                     | •                     |                                                  |                                                          | •          |                 |            |                    |                   |                       |                         | •                                             |
| 38 MT        |                      |                 | •                                      |                   |                        |                                      |                               |                             |                          |                                   |                                           |                                       |                       |                                                  |                                                          |            |                 |            |                    |                   |                       |                         |                                               |
| 39 ET        |                      |                 |                                        |                   |                        |                                      |                               |                             |                          |                                   |                                           |                                       |                       |                                                  |                                                          |            |                 |            |                    |                   |                       |                         |                                               |
|              |                      |                 |                                        |                   |                        |                                      |                               |                             |                          |                                   |                                           |                                       |                       |                                                  |                                                          |            |                 |            |                    |                   |                       |                         |                                               |
| ET           |                      |                 |                                        |                   |                        |                                      |                               |                             |                          |                                   |                                           |                                       |                       |                                                  |                                                          |            |                 |            |                    |                   |                       |                         |                                               |
| 44 ET        |                      | <u> </u>        |                                        |                   |                        |                                      |                               |                             |                          |                                   |                                           |                                       |                       |                                                  |                                                          | •          |                 |            |                    |                   |                       |                         |                                               |
| 45 MT        | •                    |                 | •                                      |                   |                        |                                      |                               |                             |                          |                                   |                                           |                                       |                       |                                                  |                                                          |            |                 |            |                    |                   |                       |                         |                                               |
| 46 ET        | •                    |                 |                                        |                   |                        |                                      |                               |                             |                          |                                   |                                           |                                       |                       |                                                  |                                                          |            |                 |            |                    |                   | I                     |                         |                                               |
|              |                      |                 |                                        |                   |                        |                                      |                               |                             |                          |                                   |                                           |                                       |                       |                                                  |                                                          |            |                 |            |                    |                   |                       |                         |                                               |
| 47 ET        |                      |                 |                                        |                   |                        |                                      |                               |                             |                          |                                   |                                           |                                       |                       |                                                  |                                                          |            |                 |            |                    |                   | 1                     |                         |                                               |
| ·            |                      |                 |                                        |                   |                        |                                      |                               |                             |                          |                                   |                                           |                                       |                       |                                                  |                                                          |            |                 |            |                    |                   |                       |                         |                                               |
| 48 MT        |                      |                 |                                        |                   |                        |                                      |                               |                             |                          |                                   |                                           |                                       |                       |                                                  |                                                          |            |                 |            |                    |                   |                       |                         |                                               |
| 49 MT        |                      |                 |                                        |                   |                        |                                      |                               |                             |                          |                                   |                                           |                                       |                       |                                                  |                                                          |            |                 |            |                    |                   |                       |                         | •                                             |
| 50 ET        |                      |                 |                                        |                   |                        |                                      |                               |                             |                          |                                   |                                           |                                       |                       |                                                  |                                                          |            |                 |            |                    |                   | I                     |                         |                                               |