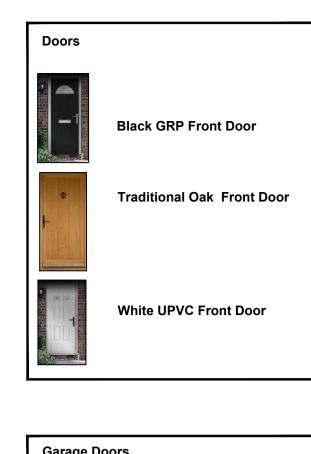

|     |                      | F EXTERNAL N    | IATERIALS & FINISHES - PRIVAT             | E HOUSING                      |                    |                     |                |                            |                           |                              |                                                   |                        | _                                                |                          |                          |            |                 |             |                    |                   |                                                                            |                   |
|-----|----------------------|-----------------|-------------------------------------------|--------------------------------|--------------------|---------------------|----------------|----------------------------|---------------------------|------------------------------|---------------------------------------------------|------------------------|--------------------------------------------------|--------------------------|--------------------------|------------|-----------------|-------------|--------------------|-------------------|----------------------------------------------------------------------------|-------------------|
|     | WALLS                |                 |                                           |                                |                    |                     |                |                            | ROOF                      |                              |                                                   | RAINWATER GOODS        | WINDOWS                                          |                          |                          | FRONT DOOR |                 |             | PORTLAND STONEWORK | GARAGE DOORS      | DRIVEWAYS                                                                  | PATHS AN          |
| Fac | Facade treatment -Ti | le Hanging      | Facade treatment - Weatherboard           | Brickwork                      |                    |                     |                | F4                         | Roof Tiles                |                              |                                                   |                        | White                                            |                          | - I <sub>2</sub> .       | 4          |                 |             |                    |                   |                                                                            |                   |
|     | 1                    |                 |                                           | Main Walls  FFL First FFL Dane | ahill FFI selected | Walcott Rad West Ho | nathly Dressed | Feature/ detail Brickwork  | ed Warnham Red Grev Slate | Brackland Ashdowna Pag Ftarn | ait Century Hawkins Plain Downland Plain          | Black Bainwater Goods  |                                                  | White UPVC White Paint   | Oak<br>ted Sash Georgian | Black GRP  | Traditional Oak | White UPVC  | Sub Cills          | Berkeley Vertical | Georgian Square Black Retained shingle Conservation                        | ion Atlas Canter  |
| Tu  | Tudor handmade       | Keymer Heritage | Ebony Stained white painted cream painted | Quality Yellow                 | Dark Stocks        | Walcott Red West Ho | Ragstone       | Leicester Neu Maderiarst N | ed Warman Red Grey State  | Brown Plain Mix Plain        | it Century Tile Hawkins Plain Downland Plain Tile | Diack Kalliwater Goods | White painted Timber<br>Georgian/ Plain Casement | Georgian/ Plain Casement | Georgian                 | Diack Old  | Traditional Cak | Winte OF VO | oub onis           | Berkeley Vertical | Georgian Square Black Retained shingle conservation surfacing Granite Kerl | erbs Paving Slabs |
| hed |                      |                 | •                                         | •                              |                    |                     |                | •                          |                           |                              |                                                   | •                      |                                                  | •                        |                          |            | •               |             |                    | •                 |                                                                            |                   |
| hed | I                    |                 |                                           |                                | 1                  |                     |                |                            |                           |                              |                                                   |                        |                                                  |                          |                          | 1          |                 |             |                    |                   |                                                                            |                   |
| hed |                      |                 |                                           |                                |                    |                     |                |                            |                           |                              |                                                   |                        |                                                  |                          |                          |            |                 |             |                    |                   |                                                                            |                   |
|     |                      |                 |                                           |                                |                    |                     |                |                            |                           |                              |                                                   |                        |                                                  |                          |                          |            |                 |             |                    |                   |                                                                            |                   |
| hed |                      |                 |                                           |                                |                    |                     |                |                            |                           |                              |                                                   |                        |                                                  |                          |                          |            |                 |             |                    |                   |                                                                            |                   |
| hed |                      |                 |                                           |                                |                    |                     |                |                            |                           |                              |                                                   |                        |                                                  |                          |                          |            |                 |             |                    |                   |                                                                            |                   |
| hed |                      |                 |                                           |                                |                    |                     |                |                            |                           |                              |                                                   |                        |                                                  |                          |                          |            | •               |             |                    | •                 |                                                                            |                   |
| hed |                      | •               |                                           |                                |                    |                     |                |                            |                           |                              |                                                   |                        |                                                  |                          | •                        |            | •               |             |                    | •                 |                                                                            |                   |
| hed |                      |                 |                                           |                                |                    |                     |                |                            |                           |                              |                                                   |                        |                                                  |                          |                          |            |                 |             |                    | •                 |                                                                            |                   |
| hed |                      |                 | •                                         |                                |                    |                     |                |                            |                           |                              |                                                   |                        |                                                  |                          |                          |            | •               |             |                    | •                 |                                                                            |                   |
| hed |                      |                 |                                           |                                |                    |                     |                |                            |                           |                              |                                                   |                        |                                                  |                          |                          |            |                 |             |                    | •                 |                                                                            |                   |
| hed |                      |                 |                                           |                                |                    |                     |                |                            |                           |                              |                                                   |                        | T                                                |                          |                          |            |                 |             |                    |                   |                                                                            |                   |
| hed |                      |                 |                                           |                                |                    |                     |                |                            |                           |                              |                                                   |                        |                                                  |                          |                          |            |                 |             |                    |                   |                                                                            |                   |
|     |                      |                 |                                           |                                |                    |                     |                |                            |                           |                              |                                                   |                        |                                                  |                          |                          |            |                 |             |                    |                   |                                                                            |                   |
| hed |                      |                 |                                           |                                |                    |                     |                |                            |                           |                              |                                                   |                        |                                                  |                          |                          |            |                 |             |                    | •                 |                                                                            |                   |
| hed |                      |                 |                                           |                                |                    |                     |                |                            |                           |                              |                                                   |                        |                                                  |                          |                          |            |                 |             |                    | •                 |                                                                            |                   |
| hed |                      |                 | •                                         |                                |                    |                     |                |                            |                           |                              |                                                   |                        | •                                                |                          |                          |            |                 |             |                    | •                 |                                                                            |                   |
| hed |                      |                 |                                           | •                              |                    |                     |                |                            |                           |                              |                                                   |                        |                                                  |                          |                          | I          | •               |             |                    | •                 |                                                                            |                   |
| hed |                      |                 | •                                         |                                |                    |                     |                |                            |                           |                              |                                                   |                        |                                                  |                          |                          |            |                 |             |                    | •                 |                                                                            |                   |
| hed |                      |                 |                                           |                                |                    |                     |                |                            |                           |                              |                                                   |                        |                                                  |                          |                          |            |                 |             |                    | •                 |                                                                            |                   |
| hed |                      |                 | T I                                       |                                | I                  |                     |                |                            |                           |                              |                                                   |                        |                                                  |                          |                          | 1          |                 |             |                    |                   |                                                                            |                   |
| hed |                      |                 |                                           |                                |                    |                     |                |                            |                           |                              |                                                   |                        |                                                  |                          |                          |            |                 |             |                    |                   |                                                                            |                   |
|     |                      |                 |                                           |                                |                    |                     |                |                            |                           |                              |                                                   |                        |                                                  |                          |                          |            |                 |             |                    |                   |                                                                            |                   |
| hed |                      |                 |                                           |                                |                    |                     |                |                            |                           |                              |                                                   |                        |                                                  |                          |                          |            |                 |             |                    |                   |                                                                            |                   |
| hed |                      |                 |                                           |                                |                    |                     |                |                            |                           |                              |                                                   |                        |                                                  |                          | •                        |            |                 |             |                    | •                 |                                                                            |                   |
| hed |                      |                 |                                           |                                |                    |                     |                |                            |                           |                              |                                                   |                        |                                                  |                          |                          |            | •               |             |                    | •                 |                                                                            |                   |
| hed |                      |                 |                                           |                                |                    |                     |                |                            |                           |                              |                                                   |                        |                                                  |                          |                          | 1          |                 |             |                    | •                 |                                                                            |                   |
| hed |                      |                 |                                           |                                |                    |                     |                |                            |                           |                              |                                                   |                        |                                                  |                          |                          | 1          |                 |             |                    |                   |                                                                            |                   |
| hed |                      |                 |                                           |                                |                    |                     |                |                            |                           |                              |                                                   |                        |                                                  |                          |                          |            |                 |             |                    | •                 |                                                                            |                   |
| hed |                      |                 |                                           |                                |                    |                     |                |                            |                           |                              |                                                   | 1                      |                                                  |                          |                          |            |                 |             |                    |                   |                                                                            |                   |
|     |                      |                 |                                           |                                |                    |                     |                |                            |                           |                              |                                                   |                        |                                                  |                          |                          |            |                 |             |                    |                   |                                                                            |                   |
| hed |                      |                 |                                           |                                |                    |                     |                |                            |                           |                              |                                                   |                        |                                                  |                          |                          |            |                 |             |                    | •                 |                                                                            |                   |
| hed |                      |                 |                                           |                                |                    |                     |                |                            |                           |                              |                                                   |                        |                                                  |                          |                          |            |                 |             |                    |                   |                                                                            |                   |

|              | ROUNDWEL<br>SCHEDULE |                 | MATERIALS & FINISHES - SO              | CIAL HOUSING      |                        |                                      |                               |                             |                          |                                   |                                           |                                       |                       |                                                  |                                                          |            |                 |            |                    |                   |                       |                         |                                               |
|--------------|----------------------|-----------------|----------------------------------------|-------------------|------------------------|--------------------------------------|-------------------------------|-----------------------------|--------------------------|-----------------------------------|-------------------------------------------|---------------------------------------|-----------------------|--------------------------------------------------|----------------------------------------------------------|------------|-----------------|------------|--------------------|-------------------|-----------------------|-------------------------|-----------------------------------------------|
|              | WALLS                |                 |                                        |                   | ROOF                   |                                      |                               |                             |                          |                                   |                                           |                                       |                       | WINDOWS                                          |                                                          | FRONT DOOR |                 |            | PORTLAND STONEWORK | GARAGE DOORS      | - (                   | DRIVEWAYS               | PATHS AND PATIOS                              |
|              | Facade treatment     | -Tile Hanging   | Facade treatment - Weatherboard        | Brickwork         |                        |                                      |                               |                             |                          |                                   |                                           |                                       |                       |                                                  |                                                          |            |                 |            |                    |                   |                       |                         |                                               |
| _            |                      |                 |                                        | Main Walls        |                        |                                      | T                             | Feature/ detail Brickwork   |                          |                                   |                                           | I I                                   |                       | WHITE                                            | OAK                                                      |            |                 | T          |                    |                   | T                     |                         |                                               |
|              | Tudor handmade       | Keymer Heritage | Ebony Stained white painted cream pain | rited FFL First F | FFL Danehill<br>Yellow | FFL selected Dark Stocks Walcott Red | West Hoathly Dressed Ragstone | Leicester Red Madehurst Red | Warnham Red   Grey Slate | Breckland Asho<br>Brown Plain Mix | downe Peg   Eternit Century<br>Plain Tile | Hawkins Plain   Downland Plain   Tile | Black Rainwater Goods | White painted Timber<br>Georgian/ Plain Casement | White UPVC White Painted Sash Georgian Georgian Casement | Black GRP  | Traditional Oak | White UPVC | Sub Cills          | Berkeley Vertical | Georgian Square Black | surfacing Granite Kerbs | Atlas Canterbury Old Cotswold<br>Paving Slabs |
| Plot No.s ET |                      |                 |                                        |                   |                        |                                      |                               |                             |                          |                                   |                                           |                                       |                       |                                                  |                                                          | •          |                 |            |                    |                   |                       |                         |                                               |
|              |                      |                 |                                        |                   |                        |                                      |                               |                             |                          |                                   |                                           |                                       |                       |                                                  |                                                          |            |                 |            |                    |                   |                       |                         |                                               |
| 5 MT         |                      |                 |                                        |                   |                        |                                      |                               |                             |                          |                                   |                                           |                                       |                       |                                                  |                                                          | •          |                 |            |                    |                   |                       |                         | •                                             |
| 6 MT         |                      |                 | •                                      |                   |                        |                                      |                               |                             |                          |                                   |                                           |                                       |                       |                                                  |                                                          |            |                 |            |                    |                   |                       |                         |                                               |
| 7 ET         |                      |                 |                                        |                   |                        |                                      |                               |                             |                          |                                   |                                           |                                       |                       |                                                  |                                                          |            |                 |            |                    |                   |                       |                         |                                               |
|              |                      |                 |                                        |                   |                        |                                      |                               |                             |                          |                                   |                                           |                                       |                       |                                                  |                                                          |            |                 |            |                    |                   |                       |                         |                                               |
| 31 ET        | ı                    |                 |                                        |                   |                        |                                      |                               |                             |                          |                                   |                                           | T                                     |                       | _                                                |                                                          |            |                 |            |                    |                   |                       |                         |                                               |
|              |                      |                 |                                        |                   |                        |                                      |                               |                             |                          |                                   |                                           |                                       |                       |                                                  |                                                          |            |                 |            |                    |                   |                       |                         |                                               |
| 32 MT        |                      |                 |                                        |                   |                        |                                      |                               |                             |                          |                                   |                                           |                                       |                       |                                                  |                                                          | •          |                 |            |                    |                   |                       |                         | •                                             |
| 33 ET        |                      |                 |                                        |                   |                        |                                      |                               |                             |                          |                                   |                                           |                                       |                       |                                                  |                                                          |            |                 |            |                    |                   |                       |                         |                                               |
| 34 ET        |                      |                 |                                        |                   |                        |                                      |                               |                             |                          |                                   |                                           |                                       |                       |                                                  |                                                          |            |                 |            |                    |                   |                       |                         |                                               |
| 35 MT        | I                    | T               |                                        |                   |                        | T                                    |                               |                             |                          |                                   | I                                         | I I                                   |                       |                                                  |                                                          |            |                 |            | T                  | T                 |                       |                         |                                               |
| ·            |                      |                 |                                        |                   |                        |                                      |                               |                             |                          |                                   |                                           |                                       |                       |                                                  |                                                          |            |                 |            |                    |                   |                       |                         | <u> </u>                                      |
| 36 MT        |                      |                 |                                        |                   |                        |                                      |                               |                             |                          |                                   |                                           |                                       |                       |                                                  |                                                          |            |                 |            |                    |                   |                       |                         |                                               |
| 37 MT        |                      |                 |                                        |                   |                        |                                      |                               |                             |                          |                                   |                                           | •                                     | •                     |                                                  |                                                          | •          |                 |            |                    |                   |                       |                         | •                                             |
| 38 MT        |                      |                 | •                                      |                   |                        |                                      |                               |                             |                          |                                   |                                           |                                       |                       |                                                  |                                                          |            |                 |            |                    |                   |                       |                         |                                               |
| 39 ET        |                      |                 |                                        |                   |                        |                                      |                               |                             |                          |                                   |                                           |                                       |                       |                                                  |                                                          |            |                 |            |                    |                   |                       |                         |                                               |
|              |                      |                 |                                        |                   |                        |                                      |                               |                             |                          |                                   |                                           |                                       |                       |                                                  |                                                          |            |                 |            |                    |                   |                       |                         |                                               |
| ET           |                      |                 |                                        |                   |                        |                                      |                               |                             |                          |                                   |                                           |                                       |                       |                                                  |                                                          |            |                 |            |                    |                   |                       |                         |                                               |
| 44 ET        |                      | <u> </u>        |                                        |                   |                        |                                      |                               |                             |                          |                                   |                                           |                                       |                       |                                                  |                                                          | •          |                 |            |                    |                   |                       |                         |                                               |
| 45 MT        | •                    |                 | •                                      |                   |                        |                                      |                               |                             |                          |                                   |                                           |                                       |                       |                                                  |                                                          |            |                 |            |                    |                   |                       |                         |                                               |
| 46 ET        | •                    |                 |                                        |                   |                        |                                      |                               |                             |                          |                                   |                                           |                                       |                       |                                                  |                                                          |            |                 |            |                    |                   | I                     |                         |                                               |
|              |                      |                 |                                        |                   |                        |                                      |                               |                             |                          |                                   |                                           |                                       |                       |                                                  |                                                          |            |                 |            |                    |                   |                       |                         |                                               |
| 47 ET        |                      |                 |                                        |                   |                        |                                      |                               |                             |                          |                                   |                                           |                                       |                       |                                                  |                                                          |            |                 |            |                    |                   | 1                     |                         |                                               |
| ·            |                      |                 |                                        |                   |                        |                                      |                               |                             |                          |                                   |                                           |                                       |                       |                                                  |                                                          |            |                 |            |                    |                   |                       |                         |                                               |
| 48 MT        |                      |                 |                                        |                   |                        |                                      |                               |                             |                          |                                   |                                           |                                       |                       |                                                  |                                                          |            |                 |            |                    |                   |                       |                         |                                               |
| 49 MT        |                      |                 |                                        |                   |                        |                                      |                               |                             |                          |                                   |                                           |                                       |                       |                                                  |                                                          |            |                 |            |                    |                   |                       |                         | •                                             |
| 50 ET        |                      |                 |                                        |                   |                        |                                      |                               |                             |                          |                                   |                                           |                                       |                       |                                                  |                                                          |            |                 |            |                    |                   | I                     |                         |                                               |