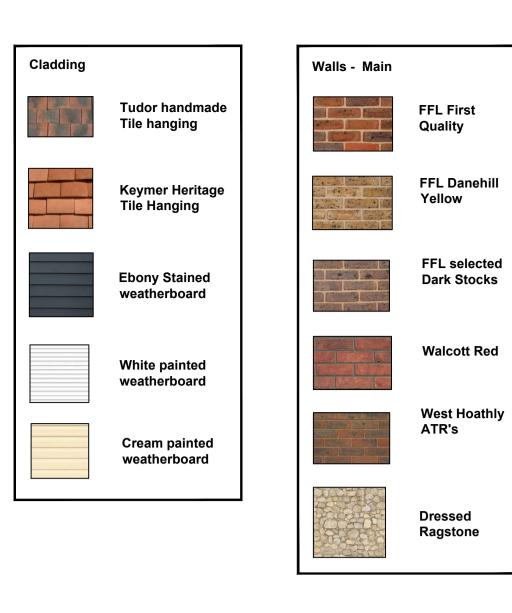

|     |                      | F EXTERNAL N    | IATERIALS & FINISHES - PRIVAT             | E HOUSING                      |                    |                     |                |                            |                           |                              |                                                   |                        | _                                                |                          |                          |            |                 |             |                    |                   |                                                                            |                   |
|-----|----------------------|-----------------|-------------------------------------------|--------------------------------|--------------------|---------------------|----------------|----------------------------|---------------------------|------------------------------|---------------------------------------------------|------------------------|--------------------------------------------------|--------------------------|--------------------------|------------|-----------------|-------------|--------------------|-------------------|----------------------------------------------------------------------------|-------------------|
|     | WALLS                |                 |                                           |                                |                    |                     |                |                            | ROOF                      |                              |                                                   | RAINWATER GOODS        | WINDOWS                                          |                          |                          | FRONT DOOR |                 |             | PORTLAND STONEWORK | GARAGE DOORS      | DRIVEWAYS                                                                  | PATHS AN          |
| Fac | Facade treatment -Ti | le Hanging      | Facade treatment - Weatherboard           | Brickwork                      |                    |                     |                | F4                         | Roof Tiles                |                              |                                                   |                        | White                                            |                          | - I <sub>2</sub> .       | 4          |                 |             |                    |                   |                                                                            |                   |
|     | 1                    |                 |                                           | Main Walls  FFL First FFL Dane | ahill FFI selected | Walcott Rad West Ho | nathly Dressed | Feature/ detail Brickwork  | ed Warnham Red Grev Slate | Brackland Ashdowna Pag Ftarn | ait Century Hawkins Plain Downland Plain          | Black Bainwater Goods  |                                                  | White UPVC White Paint   | Oak<br>ted Sash Georgian | Black GRP  | Traditional Oak | White UPVC  | Sub Cills          | Berkeley Vertical | Georgian Square Black Retained shingle Conservation                        | ion Atlas Canter  |
| Tu  | Tudor handmade       | Keymer Heritage | Ebony Stained white painted cream painted | Quality Yellow                 | Dark Stocks        | Walcott Red West Ho | Ragstone       | Leicester Neu Maderiarst N | ed Warman Red Grey State  | Brown Plain Mix Plain        | it Century Tile Hawkins Plain Downland Plain Tile | Diack Kalliwater Goods | White painted Timber<br>Georgian/ Plain Casement | Georgian/ Plain Casement | Georgian                 | Diack Old  | Traditional Cak | Winte OF VO | oub onis           | Berkeley Vertical | Georgian Square Black Retained shingle conservation surfacing Granite Kerl | erbs Paving Slabs |
| hed |                      |                 | •                                         | •                              |                    |                     |                | •                          |                           |                              |                                                   | •                      |                                                  | •                        |                          |            | •               |             |                    | •                 |                                                                            |                   |
| hed | I                    |                 |                                           |                                | 1                  |                     |                |                            |                           |                              |                                                   |                        |                                                  |                          |                          | 1          |                 |             |                    |                   |                                                                            |                   |
| hed |                      |                 |                                           |                                |                    |                     |                |                            |                           |                              |                                                   |                        |                                                  |                          |                          |            |                 |             |                    |                   |                                                                            |                   |
|     |                      |                 |                                           |                                |                    |                     |                |                            |                           |                              |                                                   |                        |                                                  |                          |                          |            |                 |             |                    |                   |                                                                            |                   |
| hed |                      |                 |                                           |                                |                    |                     |                |                            |                           |                              |                                                   |                        |                                                  |                          |                          |            |                 |             |                    |                   |                                                                            |                   |
| hed |                      |                 |                                           |                                |                    |                     |                |                            |                           |                              |                                                   |                        |                                                  |                          |                          |            |                 |             |                    |                   |                                                                            |                   |
| hed |                      |                 |                                           |                                |                    |                     |                |                            |                           |                              |                                                   |                        |                                                  |                          |                          |            | •               |             |                    | •                 |                                                                            |                   |
| hed |                      | •               |                                           |                                |                    |                     |                |                            |                           |                              |                                                   |                        |                                                  |                          | •                        |            | •               |             |                    | •                 |                                                                            |                   |
| hed |                      |                 |                                           |                                |                    |                     |                |                            |                           |                              |                                                   |                        |                                                  |                          |                          |            |                 |             |                    | •                 |                                                                            |                   |
| hed |                      |                 | •                                         |                                |                    |                     |                |                            |                           |                              |                                                   |                        |                                                  |                          |                          |            | •               |             |                    | •                 |                                                                            |                   |
| hed |                      |                 |                                           |                                |                    |                     |                |                            |                           |                              |                                                   |                        |                                                  |                          |                          |            |                 |             |                    | •                 |                                                                            |                   |
| hed |                      |                 |                                           |                                |                    |                     |                |                            |                           |                              |                                                   |                        | T                                                |                          |                          |            |                 |             |                    |                   |                                                                            |                   |
| hed |                      |                 |                                           |                                |                    |                     |                |                            |                           |                              |                                                   |                        |                                                  |                          |                          |            |                 |             |                    |                   |                                                                            |                   |
|     |                      |                 |                                           |                                |                    |                     |                |                            |                           |                              |                                                   |                        |                                                  |                          |                          |            |                 |             |                    |                   |                                                                            |                   |
| hed |                      |                 |                                           |                                |                    |                     |                |                            |                           |                              |                                                   |                        |                                                  |                          |                          |            |                 |             |                    | •                 |                                                                            |                   |
| hed |                      |                 |                                           |                                |                    |                     |                |                            |                           |                              |                                                   |                        |                                                  |                          |                          |            |                 |             |                    | •                 |                                                                            |                   |
| hed |                      |                 | •                                         |                                |                    |                     |                |                            |                           |                              |                                                   |                        | •                                                |                          |                          |            |                 |             |                    | •                 |                                                                            |                   |
| hed |                      |                 |                                           | •                              |                    |                     |                |                            |                           |                              |                                                   |                        |                                                  |                          |                          | I          | •               |             |                    | •                 |                                                                            |                   |
| hed |                      |                 | •                                         |                                |                    |                     |                |                            |                           |                              |                                                   |                        |                                                  |                          |                          |            |                 |             |                    | •                 |                                                                            |                   |
| hed |                      |                 |                                           |                                |                    |                     |                |                            |                           |                              |                                                   |                        |                                                  |                          |                          |            |                 |             |                    | •                 |                                                                            |                   |
| hed |                      |                 | T I                                       |                                | I                  |                     |                |                            |                           |                              |                                                   |                        |                                                  |                          |                          | 1          |                 |             |                    |                   |                                                                            |                   |
| hed |                      |                 |                                           |                                |                    |                     |                |                            |                           |                              |                                                   |                        |                                                  |                          |                          |            |                 |             |                    |                   |                                                                            |                   |
|     |                      |                 |                                           |                                |                    |                     |                |                            |                           |                              |                                                   |                        |                                                  |                          |                          |            |                 |             |                    |                   |                                                                            |                   |
| hed |                      |                 |                                           |                                |                    |                     |                |                            |                           |                              |                                                   |                        |                                                  |                          |                          |            |                 |             |                    |                   |                                                                            |                   |
| hed |                      |                 |                                           |                                |                    |                     |                |                            |                           |                              |                                                   |                        |                                                  |                          | •                        |            |                 |             |                    | •                 |                                                                            |                   |
| hed |                      |                 |                                           |                                |                    |                     |                |                            |                           |                              |                                                   |                        |                                                  |                          |                          |            | •               |             |                    | •                 |                                                                            |                   |
| hed |                      |                 |                                           |                                |                    |                     |                |                            |                           |                              |                                                   |                        |                                                  |                          |                          | 1          |                 |             |                    | •                 |                                                                            |                   |
| hed |                      |                 |                                           |                                |                    |                     |                |                            |                           |                              |                                                   |                        |                                                  |                          |                          | 1          |                 |             |                    |                   |                                                                            |                   |
| hed |                      |                 |                                           |                                |                    |                     |                |                            |                           |                              |                                                   |                        |                                                  |                          |                          |            |                 |             |                    | •                 |                                                                            |                   |
| hed |                      |                 |                                           |                                |                    |                     |                |                            |                           |                              |                                                   | 1                      |                                                  |                          |                          |            |                 |             |                    |                   |                                                                            |                   |
|     |                      |                 |                                           |                                |                    |                     |                |                            |                           |                              |                                                   |                        |                                                  |                          |                          |            |                 |             |                    |                   |                                                                            |                   |
| hed |                      |                 |                                           |                                |                    |                     |                |                            |                           |                              |                                                   |                        |                                                  |                          |                          |            |                 |             |                    | •                 |                                                                            |                   |
| hed |                      |                 |                                           |                                |                    |                     |                |                            |                           |                              |                                                   |                        |                                                  |                          |                          |            |                 |             |                    |                   |                                                                            |                   |

|              | ROUNDWEL<br>SCHEDULE |                 | MATERIALS & FINISHES - SO              | CIAL HOUSING      |                        |                                      |                               |                             |                          |                                   |                                           |                                       |                       |                                                  |                                                          |            |                 |            |                    |                   |                       |                         |                                               |
|--------------|----------------------|-----------------|----------------------------------------|-------------------|------------------------|--------------------------------------|-------------------------------|-----------------------------|--------------------------|-----------------------------------|-------------------------------------------|---------------------------------------|-----------------------|--------------------------------------------------|----------------------------------------------------------|------------|-----------------|------------|--------------------|-------------------|-----------------------|-------------------------|-----------------------------------------------|
|              | WALLS                |                 |                                        |                   | ROOF                   |                                      |                               |                             |                          |                                   |                                           |                                       |                       | WINDOWS                                          |                                                          | FRONT DOOR |                 |            | PORTLAND STONEWORK | GARAGE DOORS      | - (                   | DRIVEWAYS               | PATHS AND PATIOS                              |
|              | Facade treatment     | -Tile Hanging   | Facade treatment - Weatherboard        | Brickwork         |                        |                                      |                               |                             |                          |                                   |                                           |                                       |                       |                                                  |                                                          |            |                 |            |                    |                   |                       |                         |                                               |
| _            |                      |                 |                                        | Main Walls        |                        |                                      | T                             | Feature/ detail Brickwork   |                          |                                   |                                           | I I                                   |                       | WHITE                                            | OAK                                                      |            |                 | T          |                    |                   | T                     |                         |                                               |
|              | Tudor handmade       | Keymer Heritage | Ebony Stained white painted cream pain | rited FFL First F | FFL Danehill<br>Yellow | FFL selected Dark Stocks Walcott Red | West Hoathly Dressed Ragstone | Leicester Red Madehurst Red | Warnham Red   Grey Slate | Breckland Asho<br>Brown Plain Mix | downe Peg   Eternit Century<br>Plain Tile | Hawkins Plain   Downland Plain   Tile | Black Rainwater Goods | White painted Timber<br>Georgian/ Plain Casement | White UPVC White Painted Sash Georgian Georgian Casement | Black GRP  | Traditional Oak | White UPVC | Sub Cills          | Berkeley Vertical | Georgian Square Black | surfacing Granite Kerbs | Atlas Canterbury Old Cotswold<br>Paving Slabs |
| Plot No.s ET |                      |                 |                                        |                   |                        |                                      |                               |                             |                          |                                   |                                           |                                       |                       |                                                  |                                                          | •          |                 |            |                    |                   |                       |                         |                                               |
|              |                      |                 |                                        |                   |                        |                                      |                               |                             |                          |                                   |                                           |                                       |                       |                                                  |                                                          |            |                 |            |                    |                   |                       |                         |                                               |
| 5 MT         |                      |                 |                                        |                   |                        |                                      |                               |                             |                          |                                   |                                           |                                       |                       |                                                  |                                                          | •          |                 |            |                    |                   |                       |                         | •                                             |
| 6 MT         |                      |                 | •                                      |                   |                        |                                      |                               |                             |                          |                                   |                                           |                                       |                       |                                                  |                                                          |            |                 |            |                    |                   |                       |                         |                                               |
| 7 ET         |                      |                 |                                        |                   |                        |                                      |                               |                             |                          |                                   |                                           |                                       |                       |                                                  |                                                          |            |                 |            |                    |                   |                       |                         |                                               |
|              |                      |                 |                                        |                   |                        |                                      |                               |                             |                          |                                   |                                           |                                       |                       |                                                  |                                                          |            |                 |            |                    |                   |                       |                         |                                               |
| 31 ET        | ı                    |                 |                                        |                   |                        |                                      |                               |                             |                          |                                   |                                           | T                                     |                       | _                                                |                                                          |            |                 |            |                    |                   |                       |                         |                                               |
|              |                      |                 |                                        |                   |                        |                                      |                               |                             |                          |                                   |                                           |                                       |                       |                                                  |                                                          |            |                 |            |                    |                   |                       |                         |                                               |
| 32 MT        |                      |                 |                                        |                   |                        |                                      |                               |                             |                          |                                   |                                           |                                       |                       |                                                  |                                                          | •          |                 |            |                    |                   |                       |                         | •                                             |
| 33 ET        |                      |                 |                                        |                   |                        |                                      |                               |                             |                          |                                   |                                           |                                       |                       |                                                  |                                                          |            |                 |            |                    |                   |                       |                         |                                               |
| 34 ET        |                      |                 |                                        |                   |                        |                                      |                               |                             |                          |                                   |                                           |                                       |                       |                                                  |                                                          |            |                 |            |                    |                   |                       |                         |                                               |
| 35 MT        | I                    | T               |                                        |                   |                        | T                                    |                               |                             |                          |                                   | I                                         | I I                                   |                       |                                                  |                                                          |            |                 |            | T                  | T                 |                       |                         |                                               |
| ·            |                      |                 |                                        |                   |                        |                                      |                               |                             |                          |                                   |                                           |                                       |                       |                                                  |                                                          |            |                 |            |                    |                   |                       |                         | <u> </u>                                      |
| 36 MT        |                      |                 |                                        |                   |                        |                                      |                               |                             |                          |                                   |                                           |                                       |                       |                                                  |                                                          |            |                 |            |                    |                   |                       |                         |                                               |
| 37 MT        |                      |                 |                                        |                   |                        |                                      |                               |                             |                          |                                   |                                           | •                                     | •                     |                                                  |                                                          | •          |                 |            |                    |                   |                       |                         | •                                             |
| 38 MT        |                      |                 | •                                      |                   |                        |                                      |                               |                             |                          |                                   |                                           |                                       |                       |                                                  |                                                          |            |                 |            |                    |                   |                       |                         |                                               |
| 39 ET        |                      |                 |                                        |                   |                        |                                      |                               |                             |                          |                                   |                                           |                                       |                       |                                                  |                                                          |            |                 |            |                    |                   |                       |                         |                                               |
|              |                      |                 |                                        |                   |                        |                                      |                               |                             |                          |                                   |                                           |                                       |                       |                                                  |                                                          |            |                 |            |                    |                   |                       |                         |                                               |
| ET           |                      |                 |                                        |                   |                        |                                      |                               |                             |                          |                                   |                                           |                                       |                       |                                                  |                                                          |            |                 |            |                    |                   |                       |                         |                                               |
| 44 ET        |                      | <u> </u>        |                                        |                   |                        |                                      |                               |                             |                          |                                   |                                           |                                       |                       |                                                  |                                                          | •          |                 |            |                    |                   |                       |                         |                                               |
| 45 MT        | •                    |                 | •                                      |                   |                        |                                      |                               |                             |                          |                                   |                                           |                                       |                       |                                                  |                                                          |            |                 |            |                    |                   |                       |                         |                                               |
| 46 ET        | •                    |                 |                                        |                   |                        |                                      |                               |                             |                          |                                   |                                           |                                       |                       |                                                  |                                                          |            |                 |            |                    |                   | I                     |                         |                                               |
|              |                      |                 |                                        |                   |                        |                                      |                               |                             |                          |                                   |                                           |                                       |                       |                                                  |                                                          |            |                 |            |                    |                   |                       |                         |                                               |
| 47 ET        |                      |                 |                                        |                   |                        |                                      |                               |                             |                          |                                   |                                           |                                       |                       |                                                  |                                                          |            |                 |            |                    |                   | 1                     |                         |                                               |
| ·            |                      |                 |                                        |                   |                        |                                      |                               |                             |                          |                                   |                                           |                                       |                       |                                                  |                                                          |            |                 |            |                    |                   |                       |                         |                                               |
| 48 MT        |                      |                 |                                        |                   |                        |                                      |                               |                             |                          |                                   |                                           |                                       |                       |                                                  |                                                          |            |                 |            |                    |                   |                       |                         |                                               |
| 49 MT        |                      |                 |                                        |                   |                        |                                      |                               |                             |                          |                                   |                                           |                                       |                       |                                                  |                                                          |            |                 |            |                    |                   |                       |                         | •                                             |
| 50 ET        |                      |                 |                                        |                   |                        |                                      |                               |                             |                          |                                   |                                           |                                       |                       |                                                  |                                                          |            |                 |            |                    |                   | I                     |                         |                                               |